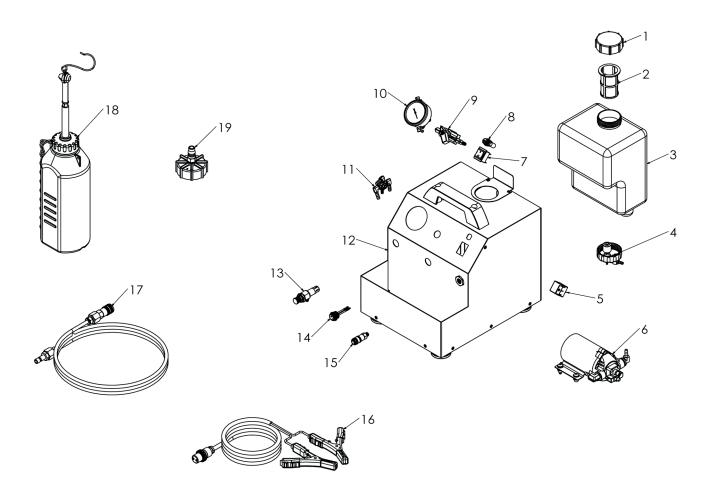

## Parts Information:

## **Brake & Clutch Pressure Bleeder Kit 12V Model No: VS0207.V2**

| Item | Part No.  | Description            |
|------|-----------|------------------------|
| 1    | VS0207.01 | CAP                    |
| 2    | VS0207.02 | FILTER                 |
| 3    | VS0207.03 | NEW FLUID TANK         |
| 4    | VS0207.04 | FLUID LEVEL CONTROL    |
| 5    | VS0207.05 | RELAY                  |
| 6    | VS0207.06 | PUMP                   |
| 7    | VS0207.07 | POWER SWITCH           |
| 8    | VS0207.08 | FUSE HOUSING           |
| 9    | VS0207.09 | PRESSURE RELEASE VALUE |
| 10   | VS0207.10 | PRESSURE GAUGE         |

| Item | Part No.     | Description                      |
|------|--------------|----------------------------------|
| 11   | VS0207.11    | 3 WAY VALVE ASSEMBLY             |
| 12   | VS0207.12    | MAIN BODY ASSEMBLY               |
|      | VS0207.12A   | RUBBER FOOT (not shown)          |
| 13   | VS0207.13    | PRESSURE REGULATOR               |
| 14   | VS0207.14    | POWER CONNECTOR FEMALE           |
| 15   | VS0207.15    | FEMALE ADAPTOR - FLUID           |
| 16   | VS0207.16    | POWER CABLE(C/W POS & NEG CLAMP) |
| 17   | VS0207.17    | FLUID SUPPLY HOSE                |
| 18   | VS0204.V4-16 | FLUID BOTTLE                     |