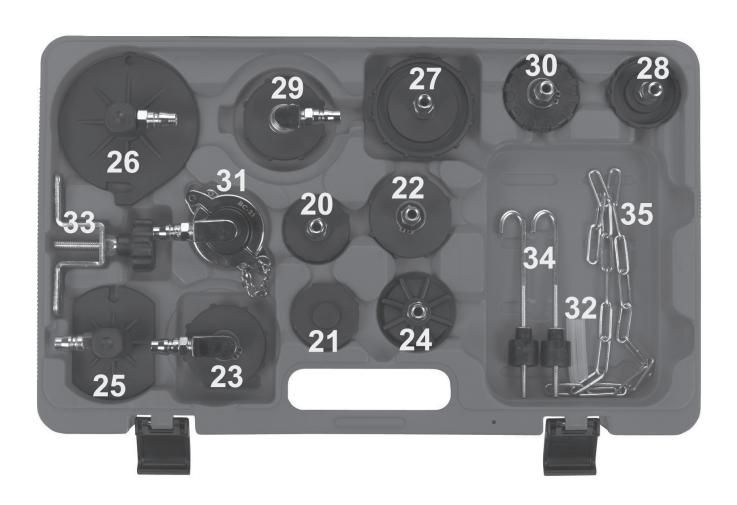

## Parts Information:

## **Brake & Clutch Pressure Bleeder Kit 12V Model No: VS0207.V2**

| Item | Part No.     | Description                       |
|------|--------------|-----------------------------------|
| 20   | VS0204.V4-20 | ADAPTOR CAP '1'                   |
| 21   | VS0204.V4-21 | ADAPTOR CAP '2'                   |
| 22   | VS0204.V4-22 | ADAPTOR CAP '3'                   |
| 23   | VS0204.V4-23 | ADAPTOR CAP '3' (90deg ELBOW)     |
| 24   | VS820SA      | BRAKE RESERVOIR CAP 42mm STRAIGHT |
|      |              | CONNECTOR                         |
|      | VS820SA.01   | METAL NUT & TUBING (not shown)    |
|      | VS820SA.02   | SEAL (not shown)                  |
| 25   | VS0204.V4-25 | ADAPTOR CAP '7' (90deg ELBOW)     |
| 26   | VS0204.V4-26 | ADAPTOR CAP '8'                   |
| 27   | VS0204.V4-27 | ADAPTOR CAP '9'                   |

| tem | Part No.                         | Description                                                                                                                       |
|-----|----------------------------------|-----------------------------------------------------------------------------------------------------------------------------------|
| 28  | VS0204.V4-28                     | ADAPTOR CAP '10'                                                                                                                  |
| 29  | VS0204.V5-36                     | ADAPTOR CAP 'BC-41' (90deg)                                                                                                       |
| 30  | VS0204.V4-30                     | ADAPTOR CAP '19'                                                                                                                  |
| 31  | VS0204.V4-31                     | ADAPTOR CAP 'BC-21' (90deg ELBOW)                                                                                                 |
| 32  | VS0204.V4-32                     | ADAPTORS (c/w TUBES)                                                                                                              |
| 33  | VS0204.V4-33                     | CLAMP ASS'Y                                                                                                                       |
| 34  | VS0204.V4-34                     | HOOK BOLT 140mm (85mm THREAD)                                                                                                     |
| 35  | VS0204.V4-35                     | CHAIN                                                                                                                             |
|     | VS0204.V4-19                     | BLOW MOULD CASE (not shown)                                                                                                       |
|     | 29<br>30<br>31<br>32<br>33<br>34 | 29 VS0204.V5-36<br>30 VS0204.V4-30<br>31 VS0204.V4-31<br>32 VS0204.V4-32<br>33 VS0204.V4-33<br>34 VS0204.V4-34<br>35 VS0204.V4-35 |