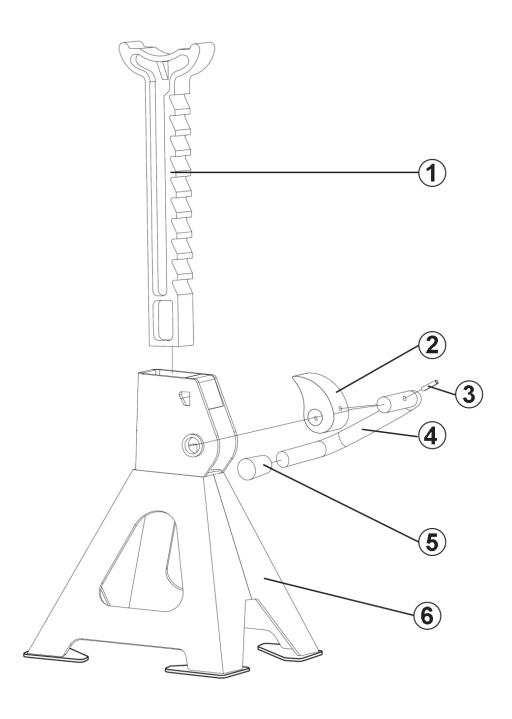

## Axle Stands (Pair) 2tonne Capacity per Stand Ratchet Type - Orange Model No: VS2002OR

| Item | Part No.    | Description           |
|------|-------------|-----------------------|
| 1    | VS2002DL.01 | RATCHET BAR           |
| 2    | VS2002OR.02 | LOCKING PAWL 'Orange' |
| 3    | VS2002DL.03 | SPRING PIN 4x25mm     |

| Item | Part No.    | Description             |
|------|-------------|-------------------------|
| 4    | VS2002OR.04 | LOCKING HANDLE 'Orange' |
| 5    | VS2002DL.05 | HANDLE SLEEVE           |
| 6    | VS2002OR.06 | BASE FRAME 'Orange'     |