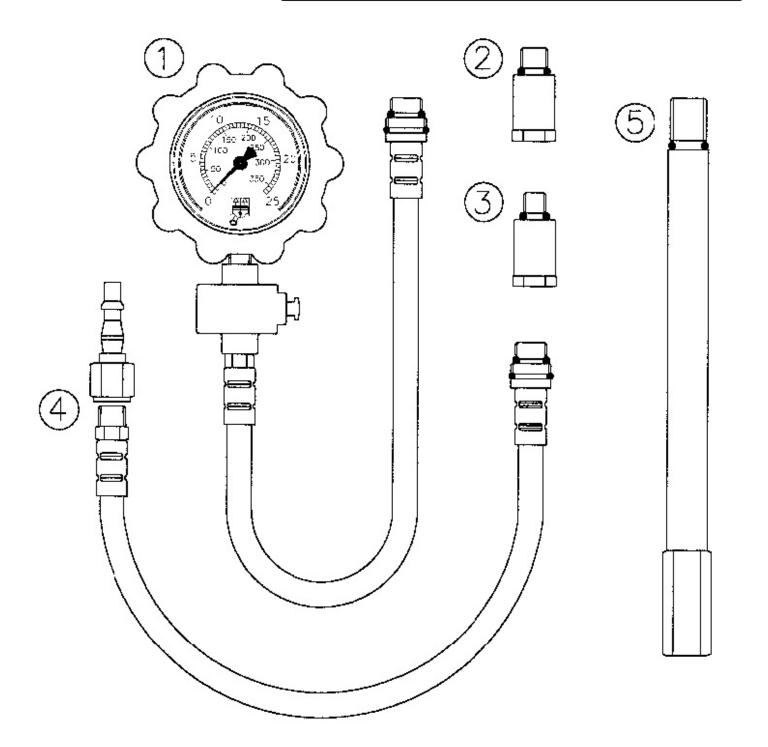

## Petrol Engine Compression Test Kit -**Deluxe**

**Model No: VS200D** 

| Item | Part No.  | Description                            |
|------|-----------|----------------------------------------|
| 1    | VS200D/01 | GAUGE & HOSE ASSEMBLY 11mm x 430mm     |
| 2    | VS200/5   | ADAPTOR, LONG REACH, M12               |
| 3    | VS200/6   | ADAPTOR, LONG REACH, M10               |
| 4    | VS200D/02 | FLEXIBLE AIR INPUT ADAPTOR C/W AIRLINE |
|      |           | C                                      |

| Item | Part No.   | Description                           |
|------|------------|---------------------------------------|
| 5    | VS200/A    | LONG REACH COMPRESSION TESTER ADAPTOR |
|      | VS200.V1-A | LONG REACH ADAPTOR (NOT SHOWN)        |
|      | VS200D/84  | CASE + INSERT (NOT SHOWN)             |