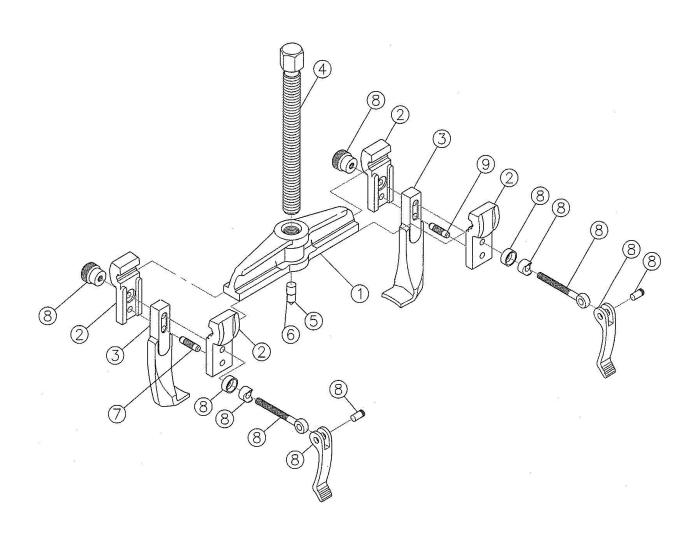

## Twin Leg Puller 130mm - Quick Release Model No: VS85

| Item | Part No. | Description  |
|------|----------|--------------|
| 1    | VS85.01  | LEG SUPPORT  |
| 2    | VS85.02  | LEG COVER    |
| 3    | VS85.03  | LEG          |
| 4    | VS85.04  | CENTRE SCREW |

| Item | Part No. | Description          |
|------|----------|----------------------|
| 5+6  | VS85.05  | CENTRE SCREW ADAPTOR |
| 7    | VS85.07  | SUPPORT PIN          |
| 8    | VS85.08  | LEG FIXING ASS'Y     |