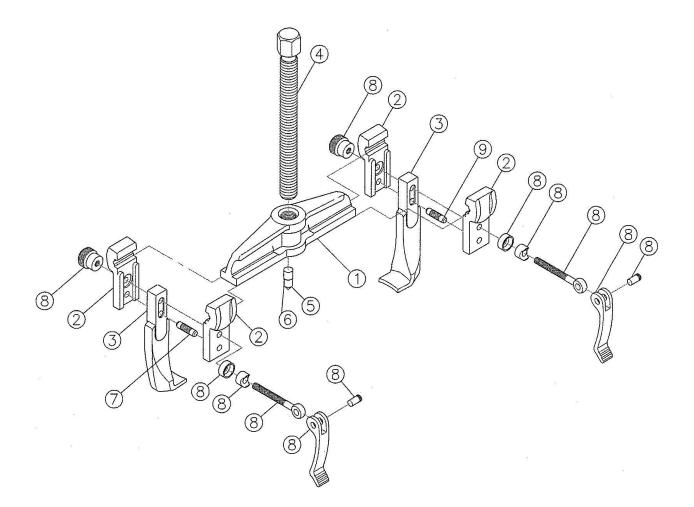

## Parts Information: Twin Leg Puller 160mm - Quick Release Model No: VS86

| Item | Part No. | Description  |
|------|----------|--------------|
| 1    | VS86.01  | LEG SUPPORT  |
| 2    | VS86.02  | LEG COVER    |
| 3    | VS86.03  | LEG          |
| 4    | VS86.04  | CENTRE SCREW |

| Item | Part No. | Description          |
|------|----------|----------------------|
| 5+6  | VS86.05  | CENTRE SCREW ADAPTOR |
| 7    | VS86.07  | SUPPORT PIN          |
| 8    | VS86.08  | LEG FIXING ASS'Y     |