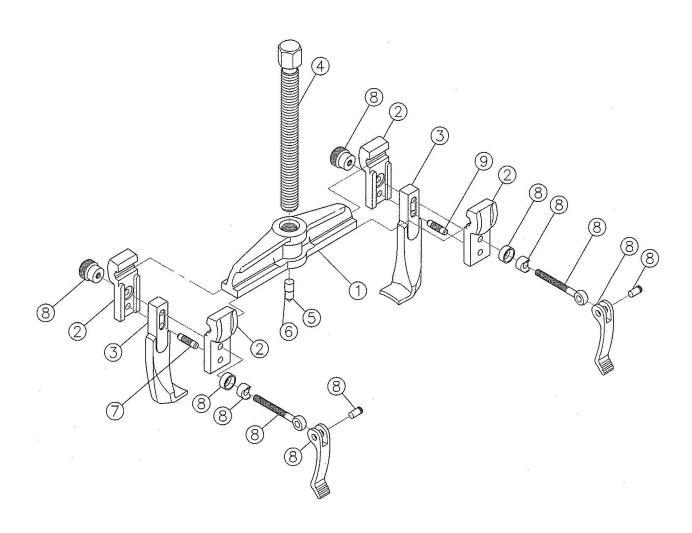

## Twin Leg Puller 200mm - Quick Release Model No: VS87

| Item | Part No. | Description  |
|------|----------|--------------|
| 1    | VS87.01  | LEG SUPPORT  |
| 2    | VS87.02  | LEG COVER    |
| 3    | VS87.03  | LEG          |
| 4    | VS87.04  | CENTRE SCREW |

| Item | Part No. | Description          |
|------|----------|----------------------|
| 5+6  | VS87.05  | CENTRE SCREW ADAPTOR |
| 7    | VS87.07  | SUPPORT PIN          |
| 8    | VS87.08  | LEG FIXING ASS'Y     |