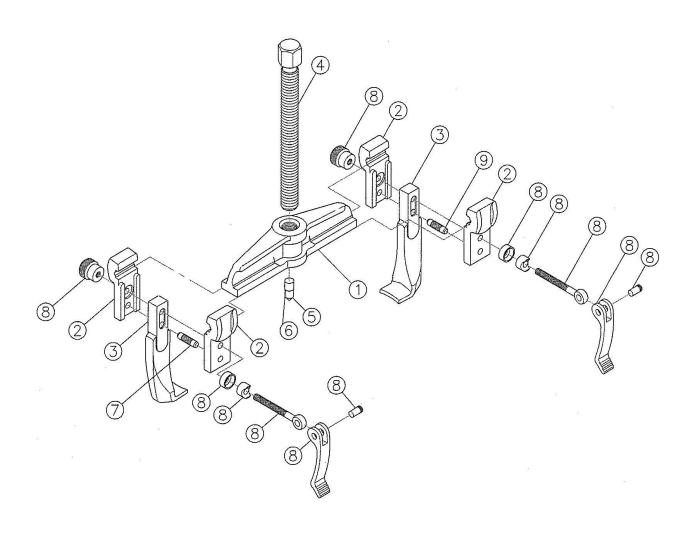

## Twin Leg Puller 250mm - Quick Release Model No: VS88

| Item | Part No. | Description  |
|------|----------|--------------|
| 1    | VS88.01  | LEG SUPPORT  |
| 2    | VS88.02  | LEG COVER    |
| 3    | VS88.03  | LEG          |
| 4    | VS88.04  | CENTRE SCREW |

| Item | Part No. | Description          |
|------|----------|----------------------|
| 5+6  | VS88.05  | CENTRE SCREW ADAPTOR |
| 7    | VS88.07  | SUPPORT PIN          |
| 8    | VS88.08  | LEG FIXING ASS'Y     |