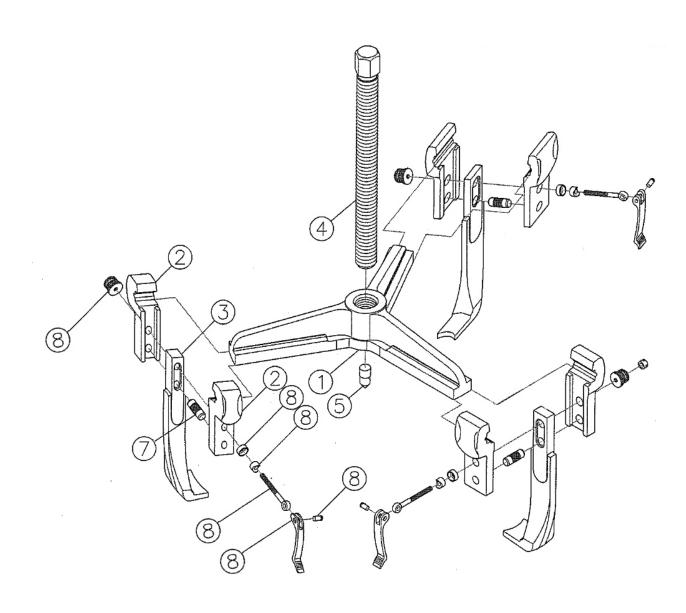

## Triple Leg Puller 160mm - Quick Release Model No: VS91

| Item | Part No. | Description  |
|------|----------|--------------|
| 1    | VS91.01  | LEG SUPPORT  |
| 2    | VS91.02  | LEG COVER    |
| 3    | VS91.03  | LEG          |
| 4    | VS91.04  | CENTRE SCREW |

| Item | Part No. | Description          |
|------|----------|----------------------|
| 5    | VS91.05  | CENTRE SCREW ADAPTOR |
| 7    | VS91.07  | SUPPORT PIN          |
| 8    | VS91.08  | LEG FIXING ASS'Y     |