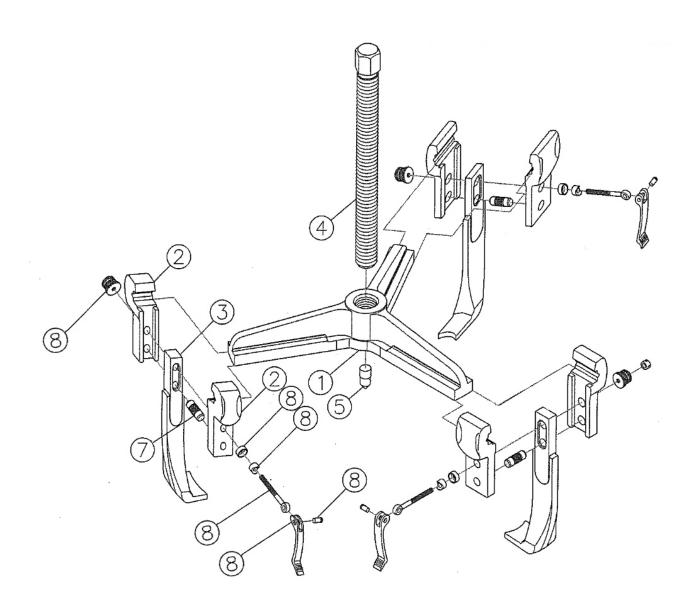

## Triple Leg Puller 200mmr - Quick Release Model No: VS92

| Item | Part No. | Description  |
|------|----------|--------------|
| 1    | VS92.01  | LEG SUPPORT  |
| 2    | VS92.02  | LEG COVER    |
| 3    | VS92.03  | LEG          |
| 4    | VS92.04  | CENTRE SCREW |

| Item | Part No. | Description          |
|------|----------|----------------------|
| 5    | VS92.05  | CENTRE SCREW ADAPTOR |
| 7    | VS92.07  | SUPPORT PIN          |
| 8    | VS92.08  | LEG FIXING ASS'Y     |