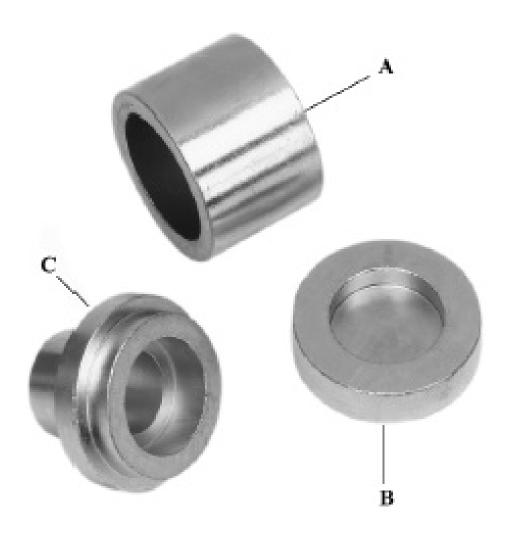

## Bush Removal Adaptor Set - BMW E30 Model No: VSE127H04

| Item | Part No.    | Description |
|------|-------------|-------------|
| Α    | VSE127H04-A | ADAPTOR (A) |
| В    | VSE127H04-B | ADAPTOR (B) |

| Item | Part No.    | Description |
|------|-------------|-------------|
| С    | VSE127H04-C | ADAPTOR (C) |
|      |             |             |

NOTE: It is our policy to continually improve products and as such we reserve the right to alter data, specifications and component parts without prior notice. IMPORTANT: No liability is accepted for incorrect use of product.