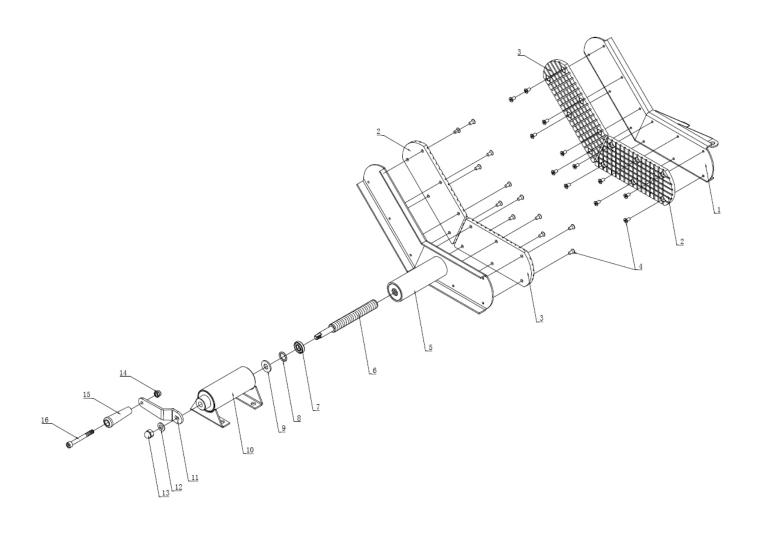

## Wheel Clamp Upgrade for Motorcycle Lifts Model No: WCR01

| Item | Part No. | Description                    |
|------|----------|--------------------------------|
| 1    | WCR01.01 | FIXING CLAMP ASS'Y             |
| 2    | WCR01.02 | RUBBER PADDLE                  |
| 3    | WCR01.03 | RUBBER PADDLE                  |
| 4    | WCR01.04 | SCREW                          |
| 5    | WCR01.05 | ADJUSTABLE FRAME WORKING PARTS |
| 6    | WCR01.06 | SHORT SCREW ROD                |
| 7    | WCR01.07 | STEEL BALL BASE                |
| 8    | WCR01.08 | STEEL BALL                     |

| Item | Part No. | Description                   |
|------|----------|-------------------------------|
| 9    | WCR01.09 | STEEL BALL COVER              |
| 10   | WCR01.10 | ADJUSTABLE FRAME FIXING PARTS |
| 11   | WCR01.11 | ROCKING HANDLE                |
| 12   | WCR01.12 | WASHER                        |
| 13   | WCR01.13 | NUT                           |
| 14   | WCR01.14 | NUT                           |
| 15   | WCR01.15 | HANDLE                        |
| 16   | WCR01.16 | SCREW                         |