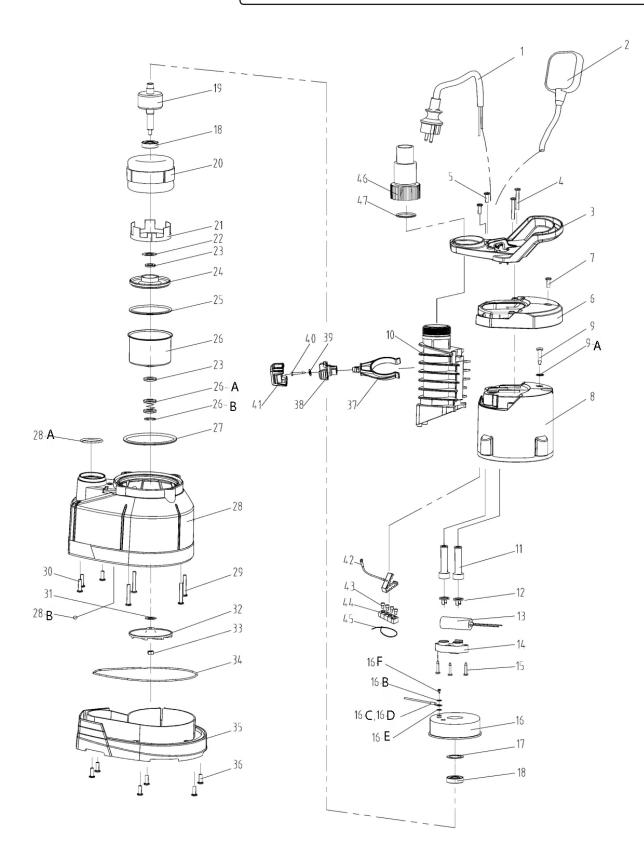

## Parts Information: Submersible Water Pump Automatic 183ltr/ min 230V Model No: WPC150P

| Item | Part No.    | Description                 |
|------|-------------|-----------------------------|
| 1    | WP08701001  | POWER CABLE                 |
| 2    | WP014010011 | FLOAT SWITCH                |
| 3    | WP00202042  | HANDLE                      |
| 4    | WP845I      | SELF TAPPING SCREW ST4.2x32 |
| 5    | WP845H      | SELF TAPPING SCREW ST4.2x18 |
| 6    | WP01101018  | COVER PLATE                 |
| 7    | WP845H      | SELF TAPPING SCREW ST4.2x18 |
| 8    | WP00301035  | REAR PUMP CASING            |
| 9    | WP07802021  | SCREW                       |
| 9A   | WP05101079  | O RING                      |
| 10   | WP02703001  | OUTPUT CONNECTOR            |
| 11   | WP05201033  | CABLE SHEATH                |
|      | WP05201036  | CABLE SHEATH                |
| 12   | WP05602005  | CABLE BUCKLE                |
|      | WP05602008  | CABLE BUCKLE                |
| 13   | WP08401025  | 4uF CAPACITOR               |
| 14   | WP05501001  | CABLE GRIP                  |
| 15   | WP07802018  | SELF-TAPPING SCREW          |
| 16   | WP02602004  | ALUMINUM REAR COVER         |
|      | WP05202003  | WIRE SHEATH                 |
| 16B  | WP934       | SPRING WASHER               |
| 16C  | WP08601001  | WIRE (YELLOW/GREEN)         |
| 16D  | WP04102027  | PLATE                       |
| 16E  | WP86224     | WASHER                      |
| 16F  | WP818       | SCREW M4X8                  |
| 17   | WP03801001  | WAVE WASHER                 |
| 18   | B/6201ZZ    | BEARING 6201ZZ              |
| 19   | WP02301006  | ROTOR                       |
| 20   | WP02202048  | STATOR                      |
| 21   | WP02005011  | BUSHING                     |
| 22   | WP03802023  | WASHER                      |
|      |             |                             |

| Item | Part No.   | Description                       |
|------|------------|-----------------------------------|
| 23   | WP05102002 | SEALING RING                      |
| 24   | WP04204001 | ALUMINUM BUSHING                  |
| 25   | WP05101052 | O-RING                            |
| 26   | WP02501054 | FRONT COVER                       |
| 26A  | WP06101007 | MECHANICAL SEAL                   |
| 26B  | WP894112   | CHECKED RING                      |
| 27   | WP05101010 | O-RING                            |
| 28   | WP00403062 | MAIN PUMP CASING                  |
| 28A  | WP05101007 | O RING                            |
| 28B  | WP3087     | STEEL BALL                        |
| 29   | WP845L     | SELF TAPPING SCREW ST4.2x50       |
| 30   | WP845H     | SELF TAPPING SCREW ST4.2x18       |
| 31   | WP03802005 | ADJUSTING GASKET                  |
| 32   | WP00904003 | IMPELLER                          |
| 33   | SN8.S      | STEEL NUT M8 ZINC DIN934 (SINGLE) |
| 34   | WP05101107 | O RING                            |
| 35   | WP00601058 | BASE                              |
| 36   | WP845M     | SELF TAPPING SCREW ST4.2x24       |
| 37   | WP01205004 | CLIP                              |
| 38   | WP01202015 | RIGHT CLIP                        |
| 39   | WP96420    | WASHER                            |
| 40   | WP845N     | SELF TAPPING SCREW ST3.5x12       |
| 41   | WP01202014 | LEFT CLIP                         |
| 42   | WP04105011 | COVER                             |
| 43   | WP04101001 | NYLON SAFETY PRESS LINE CAP       |
|      | WP04101003 | NYLON SAFETY PRESS LINE CAP       |
| 44   | WP03203012 | RUBBER CLIP                       |
| 45   | WP08501001 | CABLE TIE                         |
| 46   | WP02703024 | OUTPUT CONNECTOR                  |
| 47   | WP05101006 | O-RING                            |