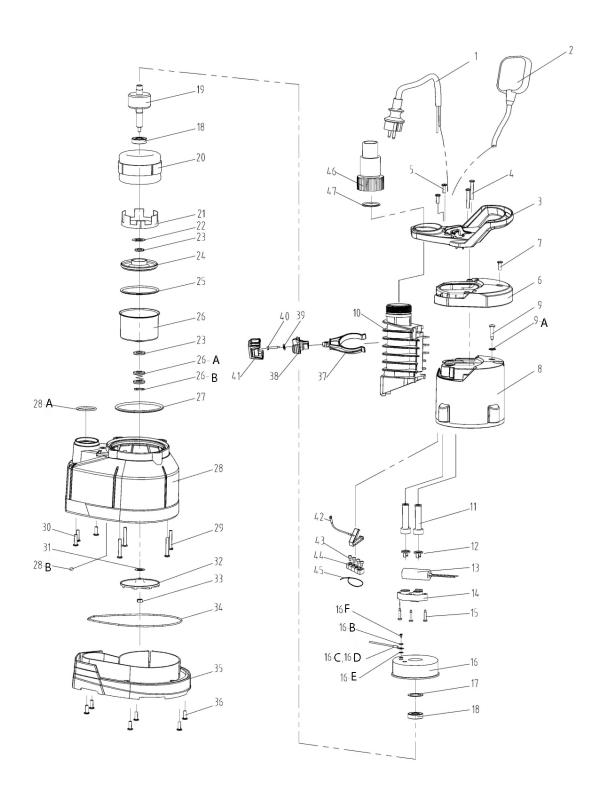

## Parts Information:

## **Submersible Water Pump Automatic 217ltr/** min 230V

**Model No: WPC235P** 

| Item | Part No.    | Description                 |
|------|-------------|-----------------------------|
| 1    | WP08701001  | POWER CABLE                 |
| 2    | WP014010011 | FLOAT SWITCH                |
| 3    | WP00202042  | HANDLE                      |
| 4    | WP845I      | SELF TAPPING SCREW ST4.2x32 |
| 5    | WP845H      | SELF TAPPING SCREW ST4.2x18 |
| 6    | WP01101018  | COVER PLATE                 |
| 7    | WP845H      | SELF TAPPING SCREW ST4.2x18 |
| 8    | WP00301035  | REAR PUMP CASING            |
| 9    | WP07802021  | SCREW                       |
| 9A   | WP05101079  | O RING                      |
| 10   | WP02703001  | OUTPUT CONNECTOR            |
| 11   | WP05201033  | CABLE SHEATH                |
|      | WP05201036  | CABLE SHEATH                |
| 12   | WP05602005  | CABLE BUCKLE                |
|      | WP05602008  | CABLE BUCKLE                |
| 13   | WP08401025  | 4uF CAPACITOR               |
| 14   | WP05501001  | CABLE GRIP                  |
| 15   | WP07802018  | SELF-TAPPING SCREW          |
| 16   | WP02602004  | ALUMINUM REAR COVER         |
|      | WP05202003  | WIRE SHEATH                 |
| 16B  | WP934       | SPRING WASHER               |
| 16C  | WP08601001  | WIRE (YELLOW/GREEN)         |
| 16D  | WP04102027  | PLATE                       |
| 16E  | WP86224     | WASHER                      |
| 16F  | WP818       | SCREW M4X8                  |
| 17   | WP03801001  | WAVE WASHER                 |
| 18   | B/6201ZZ    | BEARING 6201ZZ              |
| 19   | WP02301007  | ROTOR                       |
| 20   | WP02202007  | STATOR                      |
| 21   | WP02005010  | BUSHING                     |
| 22   | WP03802023  | WASHER                      |

| Item | Part No.   | Description                       |
|------|------------|-----------------------------------|
| 23   | WP05102002 | SEALING RING                      |
| 24   | WP04204001 | ALUMINUM BUSHING                  |
| 25   | WP05101052 | O-RING                            |
| 26   | WP02501054 | FRONT COVER                       |
| 26A  | WP06101007 | MECHANICAL SEAL                   |
| 26B  | WP894112   | CHECKED RING                      |
| 27   | WP05101010 | O-RING                            |
| 28   | WP00403062 | MAIN PUMP CASING                  |
| 28A  | WP05101007 | O RING                            |
| 28B  | WP3087     | STEEL BALL                        |
| 29   | WP845L     | SELF TAPPING SCREW ST4.2x50       |
| 30   | WP845H     | SELF TAPPING SCREW ST4.2x18       |
| 31   | WP03802005 | ADJUSTING GASKET                  |
| 32   | WP00903020 | IMPELLER                          |
| 33   | SN8.S      | STEEL NUT M8 ZINC DIN934 (SINGLE) |
| 34   | WP05101107 | O RING                            |
| 35   | WP00601058 | BASE                              |
| 36   | WP845M     | SELF TAPPING SCREW ST4.2x24       |
| 37   | WP01205004 | CLIP                              |
| 38   | WP01202015 | RIGHT CLIP                        |
| 39   | WP96420    | WASHER                            |
| 40   | WP845N     | SELF TAPPING SCREW ST3.5x12       |
| 41   | WP01202014 | LEFT CLIP                         |
| 42   | WP04105011 | COVER                             |
| 43   | WP04101001 | NYLON SAFETY PRESS LINE CAP       |
|      | WP04101003 | NYLON SAFETY PRESS LINE CAP       |
| 44   | WP03203012 | RUBBER CLIP                       |
| 45   | WP08501001 | CABLE TIE                         |
| 46   | WP02703024 | OUTPUT CONNECTOR                  |
| 47   | WP05101006 | O-RING                            |