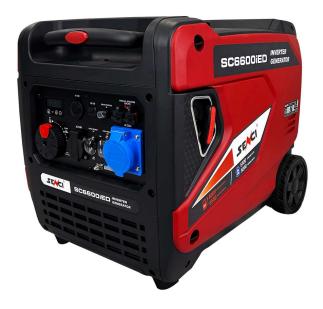

## **DUAL FUEL INVERTER GENERATOR 6.0kW**

## **FEATURES**

- Powered by the latest EURO V emission standard, Senci 320cc dual fuel engine.
- Electric and recoil start..
- Advanced inverter technology for sensitive equipment.
- Indicator for output, low oil & overload alert.
- ECO mode to regulate the engine speed and adjust fuel consumption.
- Thermal breaker protects from overload.
- 3 in 1 display for Voltage, Frequency and Hours.
- Automatic throttle for efficiency & lower noise output.
- Dual fuel usage on either petrol or LPG.
- Integrated wheel kit and pull-out handle for easier manoeuvrability