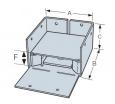

#### **Product Dimensions**

| References | Post Size [mm] | Product Dimensions [mm] |       |      |      |                |                |           |      | Holes |  |
|------------|----------------|-------------------------|-------|------|------|----------------|----------------|-----------|------|-------|--|
|            |                | А                       | В     | С    | F    | t <sub>1</sub> | t <sub>2</sub> | Washer    | Тор  | Base  |  |
|            |                |                         |       |      |      |                |                |           | Ø4.1 | Ø14   |  |
| ABW44Z     | 89 x 89        | 90.5                    | 90.5  | 59.5 | 25.4 | 1.6            | 1.6            | 50x50x3.5 | 8    | 1     |  |
| ABW44RZ    | 100 x 100      | 101.6                   | 101.6 | 50   | 25.4 | 1.6            | 1.6            | 50x50x3.5 | 8    | 1     |  |
| ABW66Z     | 133 x 133      | 139.7                   | 139.7 | 76.2 | 25.4 | 1.8            | 2.7            | 76x76x6.0 | 12   | 1     |  |
| ABW66RZ    | 150 x 150      | 152.4                   | 152.4 | 71.4 | 25.4 | 1.8            | 2.7            | 76x76x6.0 | 12   | 1     |  |