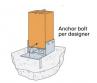

#### Installation

- Place the base, washer and nut on the anchor bolt, loosely fasten the nut
- Place the stand off base and then the post in the ABW and fasten on three vertical sides
- Make any necessary adjustments to post placements and tighten the nut anchor securely via the open side
- Bend up the fourth side of the ABW and fasten
- Not recommended when the top of post/column is not restrained (e.g. fence post)