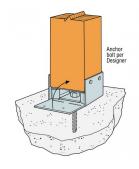

#### Installation

- Place the base, washer and nut on the anchor bolt, loosely fasten the nut
- Place the stand off base and then the post in the ABW and fasten on three vertical sides
- Make any necessary adjustments to post placements and tighten the nut anchor securely via the open side
- Bend up the fourth side of the ABW and fasten
- Not recommended when the top of post/column is not restrained (e.g. fence post)