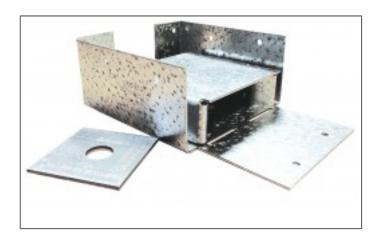

# ABW - ADJUSTABLE POST BASE WITH STAND OFF

The ABW is an adjustable post base with a stand off for the post to help prevent moisture induced decay to the timber post. Designed for versatility and cost effectiveness.

# Material

Pre-galvanised mild steel

#### **Product Dimensions**

| References | Post Size [mm] | Product Dimensions [mm] |       |      |      |                |                |           |      | Holes |  |
|------------|----------------|-------------------------|-------|------|------|----------------|----------------|-----------|------|-------|--|
|            |                | А                       | В     | С    | F    | t <sub>1</sub> | t <sub>2</sub> | Washer    | Тор  | Base  |  |
|            |                |                         |       |      |      |                |                |           | Ø4.1 | Ø14   |  |
| ABW44Z     | 89 x 89        | 90.5                    | 90.5  | 59.5 | 25.4 | 1.6            | 1.6            | 50x50x3.5 | 8    | 1     |  |
| ABW44RZ    | 100 x 100      | 101.6                   | 101.6 | 50   | 25.4 | 1.6            | 1.6            | 50x50x3.5 | 8    | 1     |  |
| ABW66Z     | 133 x 133      | 139.7                   | 139.7 | 76.2 | 25.4 | 1.8            | 2.7            | 76x76x6.0 | 12   | 1     |  |
| ABW66RZ    | 150 x 150      | 152.4                   | 152.4 | 71.4 | 25.4 | 1.8            | 2.7            | 76x76x6.0 | 12   | 1     |  |