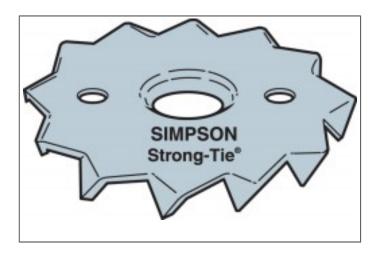

# DSTC / SSTC - TOOTHED PLATE TIMBER CONNECTOR

Single sided and double sided connector plates for enhanced bolt performance in timber. Conforms to BS EN 912: 1999 Annex C. Specification for toothed plate connectors.

#### **SSTC/DSTC Product Dimensions**

| References | Dimensions [mm] |                |     | Holes |      |    |     |     |     |     |
|------------|-----------------|----------------|-----|-------|------|----|-----|-----|-----|-----|
|            | d <sub>c</sub>  | h <sub>t</sub> | t   | Ø4    | Ø4.5 | Ø5 | Ø12 | Ø17 | Ø21 | Ø26 |
| SSTC50     | 48              | 6.6            | 1   | 2     | -    | -  | 1   | -   | -   | -   |
| SSTC60     | 62              | 8.7            | 1.2 | -     | 2    | -  | 1   | -   | -   | -   |
| SSTC75     | 75              | 10.4           | 1.3 | -     | -    | 2  | -   | 1   | -   | -   |
| DSTC50C50  | 48              | 13             | 1   | 2     | -    | -  | -   | 1   | -   | -   |
| DSTC60     | 62              | 16             | 1.2 | -     | 2    | -  | -   | -   | 1   | -   |
| DSTC75     | 75              | 19.5           | 1.3 | -     | -    | 2  | -   | -   | -   | 1   |