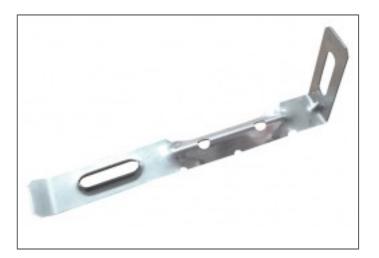

# FTC - CAVITY FRAME TIE

FTC is a cavity frame tie which can be used for masonry to masonry or concrete to masonry or steel to masonry construction.

UK-DoP-h14/0002

#### Material

Austenitic stainless steel