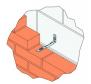

#### Installation

- Install to concrete with mechanical or resin anchors, to steel with self drilling screws and to masonry with suitable plastic plugs and screws.
- Minimum 18mm diameter washer required in all instances. For stated tension loads to apply, the fixing must be installed at the bottom of the slot.
- Isolation pads or sleeves are required to isolate stainless steel frame ties from mild steel support or fixings.