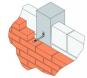

#### Installation

- Install to concrete with mechanical or resin anchors, to steel with self drilling screws and to masonry with suitable plastic plugs and screws.
- Minimum 18mm diameter washer required in all instances. For stated tension loads to apply, the fixing must be installed at the bottom of the slot.
- Isolation pads or sleeves are required to isolate stainless steel frame ties from mild steel support or fixings.