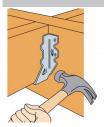

# **INSTALLATION**

Speed prongs fix the hanger into position ready for nailing.