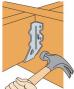

# **INSTALLATION**

Speed prongs fix the hanger into position ready for nailing.