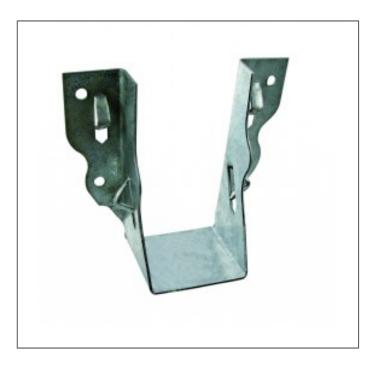

# LUP - LIGHT SPEED PRONG JOIST HANGER

LUP is a light duty joist hanger for supporting timber joists from timber members.

UK-DoP-e06/0270, ETA-06/0270

#### Material

· Pre-galvanised mild steel.

# Suitable On

For supporting solid timber joists from timber members.

## When to Use

Solid sawn timber connections.