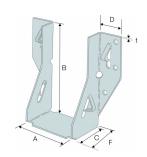

## **Product Dimensions**

| References | Joist Size [mm] |      |        |      | Product Dimensions [mm] |    |    |    |    | Header<br>holes | Joist<br>holes |         |
|------------|-----------------|------|--------|------|-------------------------|----|----|----|----|-----------------|----------------|---------|
|            | Width           |      | Height |      | Δ                       | В  | С  | D  | E  | t               | Ø5 [mm]        | Ø5 [mm] |
|            | Min             | Max. | Min    | Max. |                         |    |    | D  | -  | ,               | 25 [IIIII]     |         |
| LUP230/38  | 36              | 38   | 100    | 150  | 38                      | 96 | 38 | 23 | 38 | 1               | 6              | -       |
| LUP230/44  | 42              | 44   | 100    | 150  | 44                      | 93 | 38 | 23 | 38 | 1               | 6              | -       |
| LUP230/47  | 45              | 47   | 100    | 150  | 47                      | 92 | 38 | 23 | 38 | 1               | 6              | -       |
| LUP230/50  | 48              | 50   | 100    | 150  | 50                      | 90 | 38 | 23 | 38 | 1               | 6              | -       |