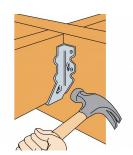

# **INSTALLATION**

Speed prongs fix the hanger into position ready for nailing.