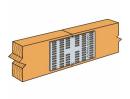

timber splices, no nails required. For non-structural applications only; not for truss applications.

### **FEATURES**







#### Material

Pre-galvanised mild steel







## **APPLICATIONS**

# When to Use

- Jointing of 2 pieces.
- Reinforcement of damaged or split assemblies.
- Boxes, etc.

# **MP - MENDING PLATE**



### **TECHNICAL DATA**

### **Product dimensions**





| References | Dimensions [mm] |     |
|------------|-----------------|-----|
|            | Α               | В   |
| MP14       | 25              | 102 |
| MP24       | 51              | 102 |
| MP36       | 76              | 152 |

MP - Mending Plate

2020-02-02



## **INSTALLATION**

#### **Fixing**

Does not require any additional accessory.

# DO NOT USE IN STRUCTURAL APPLICATIONS. AVOID SPLITTING THE WOOD.



#### Installed