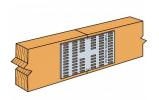

#### Technical data sheet

# MP - MENDING PLATE





The MP is an easy to use connector for timber splices, no nails required. For non-structural applications only; not for truss applications.

### **FEATURES**







#### Material

Pre-galvanised mild steel







## **APPLICATIONS**

# When to Use

- Jointing of 2 pieces.
- Reinforcement of damaged or split assemblies.
- Boxes, etc.

# **MP - MENDING PLATE**



### **TECHNICAL DATA**

### **Product dimensions**





| References | Dimensions [mm] |     |
|------------|-----------------|-----|
|            | Α               | В   |
| MP14       | 25              | 102 |
| MP24       | 51              | 102 |
| MP36       | 76              | 152 |

MP - Mending Plate

2020-02-02



## **INSTALLATION**

#### **Fixing**

Does not require any additional accessory.

# DO NOT USE IN STRUCTURAL APPLICATIONS. AVOID SPLITTING THE WOOD.



#### Installed