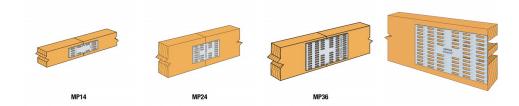

### **Product dimensions**

| References | Dimensions [mm] |     |
|------------|-----------------|-----|
|            | Α               | В   |
| MP14       | 25              | 102 |
| MP24       | 51              | 102 |
| MP36       | 76              | 152 |