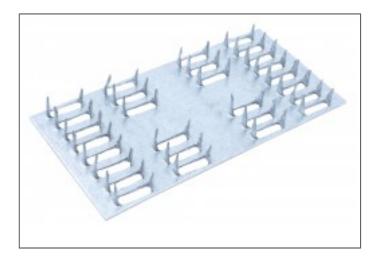

#### Technical data sheet

# MP - MENDING PLATE





The MP is an easy to use connector for timber splices, no nails required. For non-structural applications only; not for truss applications.

### **FEATURES**







#### Material

Pre-galvanised mild steel







## **APPLICATIONS**

# When to Use

- Jointing of 2 pieces.
- Reinforcement of damaged or split assemblies.
- Boxes, etc.

# **MP - MENDING PLATE**



### **TECHNICAL DATA**

### **Product dimensions**





| References | Dimensions [mm] |     |
|------------|-----------------|-----|
|            | Α               | В   |
| MP14       | 25              | 102 |
| MP24       | 51              | 102 |
| MP36       | 76              | 152 |

MP - Mending Plate

2020-02-02



## **INSTALLATION**

#### **Fixing**

Does not require any additional accessory.

# DO NOT USE IN STRUCTURAL