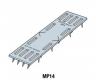

### **Product dimensions**

| References | Dimensions [mm] |     |
|------------|-----------------|-----|
|            | Α               | В   |
| MP14       | 25              | 102 |
| MP24       | 51              | 102 |
| MP36       | 76              | 152 |