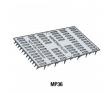

### **Product dimensions**

| References | Dimensions [mm] |     |
|------------|-----------------|-----|
|            | Α               | В   |
| MP14       | 25              | 102 |
| MP24       | 51              | 102 |
| MP36       | 76              | 152 |