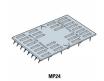

### **Product dimensions**

| References | Dimensions [mm] |     |
|------------|-----------------|-----|
|            | Α               | В   |
| MP14       | 25              | 102 |
| MP24       | 51              | 102 |
| MP36       | 76              | 152 |