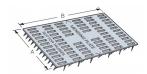

### **Product dimensions**

| References | Dimensions [mm] |     |
|------------|-----------------|-----|
|            | Α               | В   |
| MP14       | 25              | 102 |
| MP24       | 51              | 102 |
| MP36       | 76              | 152 |