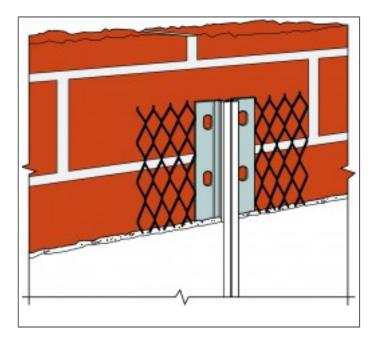

## **MVB - MOVEMENT BEAD**

Plastering and rendering made simple.

UK-DoP-h08/0002

### **MVB Product Dimensions**

| References | Material        | Dimensions  |
|------------|-----------------|-------------|
| MVB1030    | Galvanised      | 10mm x 3.0m |
| MVB1330    | Galvanised      | 13mm x 3.0m |
| MVB1630    | Galvanised      | 16mm x 3.0m |
| MVB1930    | Galvanised      | 19mm x 3.0m |
| MVB1630S   | Stainless Steel | 16mm x 3.0m |