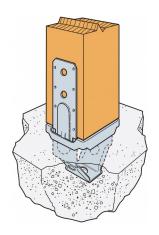

## PBS - POST BASE WITH STAND OFF

The PBS post base is designed to be installed into wet concrete and features a stand off to help prevent moisture induced decay to the timber post.

UK-DoP-e07/0285, ETA-07/0285

#### Installation

Embed into wet concrete up to the bottom of the 25mm stand off base