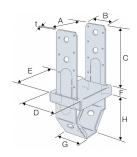

#### **Product Dimensions**

Winchester Road Cardinal Point Tamworth Staffordshire B78 3HG tel: +44 1827 255600 / fax: +44 1827 255616

PBS - Post Base with Stand Off

page 1/3

# PBS - POST BASE WITH STAND OFF

| References | Post size<br>[mm] | Product Dimensions [mm] |    |     |    |    |    |     |    |                | Holes |     |        |
|------------|-------------------|-------------------------|----|-----|----|----|----|-----|----|----------------|-------|-----|--------|
|            |                   | Α                       | В  | С   | D  | Е  | F  | G   | Н  | t <sub>1</sub> | Тор   |     | Bottom |
|            |                   |                         |    |     |    |    |    |     |    |                | Ø4.3  | Ø14 | Ø19    |
| PBS44AZ    | 89 x 89           | 91                      | 57 | 159 | 89 | 91 | 25 | Ø57 | 84 | 2.5            | 14    | 4   | 3      |