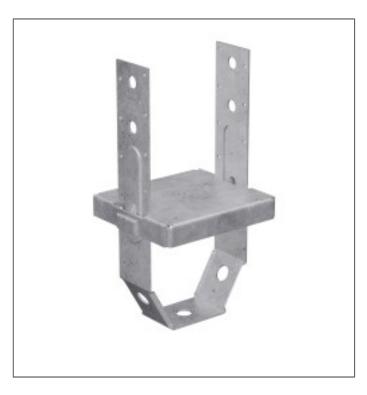

## PBS - POST BASE WITH STAND OFF

The PBS post base is designed to be installed into wet concrete and features a stand off to help prevent moisture induced decay to the timber post.

UK-DoP-e07/0285, ETA-07/0285

#### **Product Dimensions**

Winchester Road Cardinal Point Tamworth Staffordshire B78 3HG tel: +44 1827 255600 / fax: +44 1827 255616

PBS - Post Base with Stand Off

page 1/3

# PBS - POST BASE WITH STAND OFF

| References | Post size<br>[mm] | Product Dimensions [mm] |    |     |    |    |    |     |    |                | Holes |     |        |
|------------|-------------------|-------------------------|----|-----|----|----|----|-----|----|----------------|-------|-----|--------|
|            |                   | Α                       | В  | С   | D  | Е  | F  | G   | Н  | t <sub>1</sub> | Тор   |     | Bottom |
|            |                   |                         |    |     |    |    |    |     |    |                | Ø4.3  | Ø14 | Ø19    |
| PBS44AZ    | 89 x 89           | 91                      | 57 | 159 | 89 | 91 | 25 | Ø57 | 84 | 2.5            | 14    | 4   | 3      |