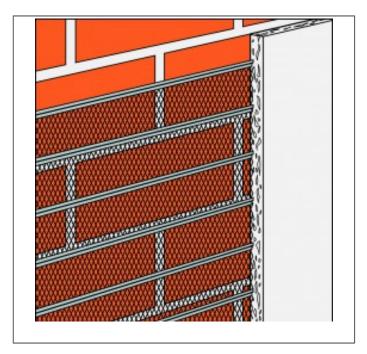

The RBL Bib Lath provides plaster/render backing and is also suitable for the refurbishing of damaged or deteriorated faces of masonry walls. Available in galvanised for internal use and stainless steel for external use.