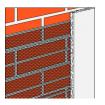

The RBL Bib Lath provides plaster/render backing and is also suitable for the refurbishing of damaged or deteriorated faces of masonry walls. Available in galvanised for internal use and stainless steel for external use.