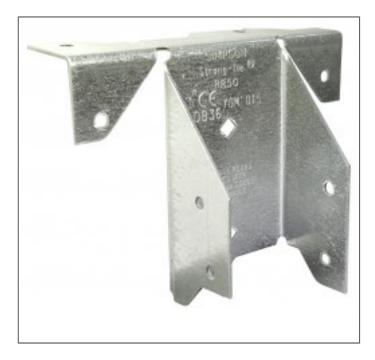

# RR - RIDGE RAFTER CONNECTOR

The RR ridge rafter connector provides alignment control and correct nailing locations. The RR may be used with any rafter slope up to 30°. For back-to-back installations, the minimum width of the ridge plate is 38mm.

#### Material

Pre-galvanised mild steel