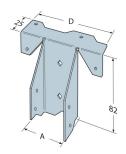

# RR - RIDGE RAFTER CONNECTOR





The RR ridge rafter connector provides alignment control and correct nailing locations. The RR may be used with any rafter slope up to 30°. For back-to-back installations, the minimum width of the ridge plate is 38mm.



UK-DoP-e08/0053, ETA-08/0053







### **APPLICATIONS**

#### Material

Pre-galvanised mild steel

#### Technical data sheet

# RR - RIDGE RAFTER CONNECTOR



#### **TECHNICAL DATA**

## **Product Dimensions**



| RR   |  |
|------|--|
| RR47 |  |

#### **Performance Values**

Table "Performance Values" cannot be displayed : no references available.

#### Technical data sheet

# RR - RIDGE RAFTER CONNECTOR



Winchester Road Cardinal Point Tamworth Staffordshire B78 3HG tel: +44 1827 255600 / fax: +44 1827 255616

RR - Ridge Rafter Connector

page 3/3