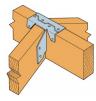

### **APPLICATIONS**

# RR - RIDGE RAFTER CONNECTOR

The RR ridge rafter connector provides alignment control and correct nailing locations. The RR may be used with any rafter slope up to 30°. For back-to-back installations, the minimum width of the ridge plate is 38mm.