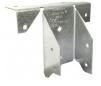

# RR - RIDGE RAFTER CONNECTOR





The RR ridge rafter connector provides alignment control and correct nailing locations. The RR may be used with any rafter slope up to 30°. For back-to-back installations, the minimum width of the ridge plate is 38mm.



UK-DoP-e08/0053, ETA-08/0053







### **APPLICATIONS**

#### Material

Pre-galvanised mild steel

#### Technical data sheet

# RR - RIDGE RAFTER CONNECTOR



#### **TECHNICAL DATA**

## **Product Dimensions**



| RR   |  |
|------|--|
| RR47 |  |

#### **Performance Values**

Table "Performance Values" cannot be displayed : no references available.

#### Technical data sheet

# RR - RIDGE RAFTER CONNECTOR



Winchester Road Cardinal Point Tamworth Staffordshire B78 3HG tel: +44 1827 255600 / fax: +44 1827 255616

RR - Ridge Rafter Connector

page 3/3