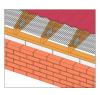

## SML/H - SECURITY MESH

The SML (Security Mesh Light) and SMH (Security Mesh Heavy) are a low profile flattened mesh ideal for sandwiching between plasterboard and structural studs or joints to improve resistance to intrusion.