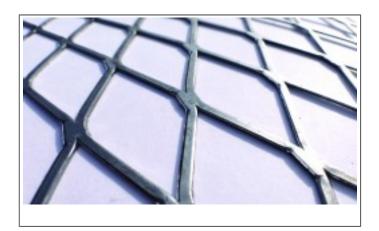

## SML/H - SECURITY MESH

The SML (Security Mesh Light) and SMH (Security Mesh Heavy) are a low profile flattened mesh ideal for sandwiching between plasterboard and structural studs or joints to improve resistance to intrusion.