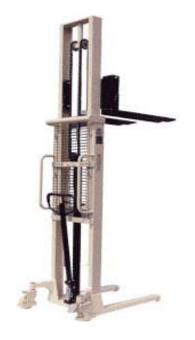

## **MAIN FEATURES**

Heavy duty c-shaped steel construction for strength and rigidity with drop forged forks.

Chip and corrosion resistant paint finish

Adjustable forks for various load sizes.

Heavy duty pump unit with a lifting capacity of 1000kg

Light and easy steering with foot brake

**Conforms to CE standards** 

An economical solution for lifting and moving pallets, skids, etc.

Open bottom pallets only

| MODEL               |   |    | EFS1019         |
|---------------------|---|----|-----------------|
| Capacity            |   | kg | 1000            |
| Max Fork Height     | Α | mm | 1600            |
| Lowered Fork Height |   | mm | 80              |
| Fork Adjust Width   | J | mm | 300min - 800max |
| Fork Width          | F | mm | 140             |
| Fork Length         | Е | mm | 900             |
| Overall Length      | В | mm | 1488            |
| Overall Height      | D | mm | 1980            |
| Overall Width       | С | mm | 850             |
| Weight of Unit      |   | kg | 184             |