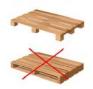

Light and easy steering with foot brake

**Conforms to CE standards** 

An economical solution for lifting and moving pallets, skids, etc.

Open bottom pallets only

| MODEL               |   |    | EFS1019         |
|---------------------|---|----|-----------------|
| Capacity            |   | kg | 1000            |
| Max Fork Height     | Α | mm | 1600            |
| Lowered Fork Height |   | mm | 80              |
| Fork Adjust Width   | J | mm | 300min - 800max |
| Fork Width          | F | mm | 140             |
| Fork Length         | Е | mm | 900             |
| Overall Length      | В | mm | 1488            |
| Overall Height      | D | mm | 1980            |
| Overall Width       | С | mm | 850             |
| Weight of Unit      |   | kg | 184             |