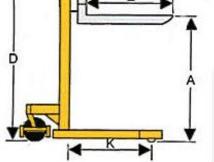

Light and easy steering with foot brake

**Conforms to CE standards** 

An economical solution for lifting and moving pallets, skids, etc.

Open bottom pallets only

| MODEL               |   |    | EFS1019         |
|---------------------|---|----|-----------------|
| Capacity            |   | kg | 1000            |
| Max Fork Height     | Α | mm | 1600            |
| Lowered Fork Height |   | mm | 80              |
| Fork Adjust Width   | J | mm | 300min - 800max |
| Fork Width          | F | mm | 140             |
| Fork Length         | Е | mm | 900             |
| Overall Length      | В | mm | 1488            |
| Overall Height      | D | mm | 1980            |
| Overall Width       | С | mm | 850             |
| Weight of Unit      |   | kg | 184             |