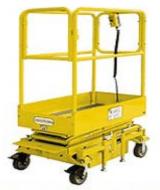

## JCPT (Mini Scissor Lift)

The JCPT mini series scissor lift platforms are a lightweight single person lifting platform ideal for use in a variety of applications.

I deal for maintenance work in warehouses, Shopping Centres, Hospitals, Schools etc.

This product offers an economical solution to your maintenance requirements with a safe working load of 240kg and three models available with max lifting heights of 1.7m, 2.5m and 3m

The unit is supplied with an integrated charger, battery charge indicator, built in levelling indicator, outriggers and emergency down and stop buttons.

Unlike a mobile tower that has to be erected and disassembled to move around a site or adjust the working height this unit is so versatile that it will pass through a standard door opening allowing access to most areas and its height can be adjusted with the touch of a button thus saving time and effort.