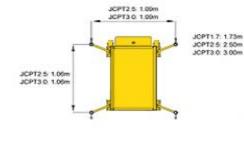

### JCPT1.7/JCPT2.5/JCPT3.0

| Working height        |              |
|-----------------------|--------------|
| JCPT1.7               |              |
| JCPT2.5               | 4.50m        |
| JCPT3.0               |              |
| Platform floor height |              |
| JCPT1.7               |              |
| JCPT2.5               |              |
| JCPT3.0               | 3.00m        |
| Overall length        | 1.14m        |
| Overall width         | 0.70m        |
| Overall height        |              |
| JCPT1.7               |              |
| JCPT2.5               |              |
| JCPT3.0               | 1.63m        |
| Platform size         |              |
| JCPT1.7               | 1.00 X 0.60m |
| JCPT2.5               | 1.00 X 0.60m |
| JCPT3.0               | 1.14 X 0.60m |
| Ground clearance      |              |
| Wheelbase             |              |