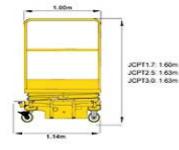

### JCPT1.7/JCPT2.5/JCPT3.0

| Working height        |              |
|-----------------------|--------------|
| JCPT1.7               |              |
| JCPT2.5               | 4.50m        |
| JCPT3.0               |              |
| Platform floor height |              |
| JCPT1.7               |              |
| JCPT2.5               |              |
| JCPT3.0               | 3.00m        |
| Overall length        | 1.14m        |
| Overall width         | 0.70m        |
| Overall height        |              |
| JCPT1.7               |              |
| JCPT2.5               |              |
| JCPT3.0               | 1.63m        |
| Platform size         |              |
| JCPT1.7               | 1.00 X 0.60m |
| JCPT2.5               | 1.00 X 0.60m |
| JCPT3.0               | 1.14 X 0.60m |
| Ground clearance      |              |
| Wheelbase             |              |