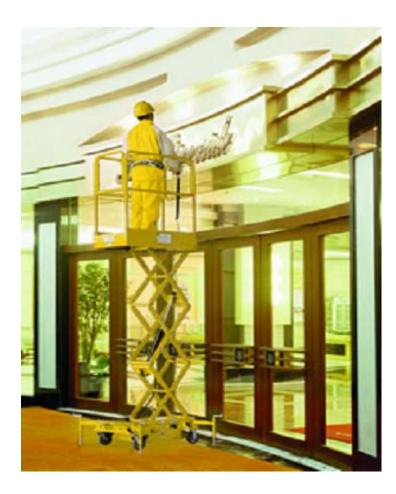

## JCPT (Mini Scissor Lift)

The JCPT mini series scissor lift platforms are a lightweight single person lifting platform ideal for use in a variety of applications.

I deal for maintenance work in warehouses, Shopping Centres, Hospitals, Schools etc.

This product offers an economical solution to your maintenance requirements with a safe working load of 240kg and three models available with max lifting heights of 1.7m, 2.5m and 3m

The unit is supplied with an integrated charger, battery charge indicator, built in levelling indicator, outriggers and emergency down and stop buttons.

Unlike a mobile tower that has to be erected and disassembled to move around a site or adjust the working height this unit is so versatile that it will pass through a standard door opening allowing access to most areas and its height can be adjusted with the touch of a button thus saving time and effort.