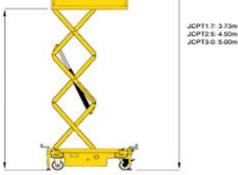

### JCPT1.7/JCPT2.5/JCPT3.0

| Working height        |              |
|-----------------------|--------------|
| JCPT1.7               |              |
| JCPT2.5               | 4.50m        |
| JCPT3.0               |              |
| Platform floor height |              |
| JCPT1.7               |              |
| JCPT2.5               |              |
| JCPT3.0               | 3.00m        |
| Overall length        | 1.14m        |
| Overall width         | 0.70m        |
| Overall height        |              |
| JCPT1.7               |              |
| JCPT2.5               |              |
| JCPT3.0               | 1.63m        |
| Platform size         |              |
| JCPT1.7               | 1.00 X 0.60m |
| JCPT2.5               | 1.00 X 0.60m |
| JCPT3.0               | 1.14 X 0.60m |
| Ground clearance      |              |
| Wheelbase             |              |