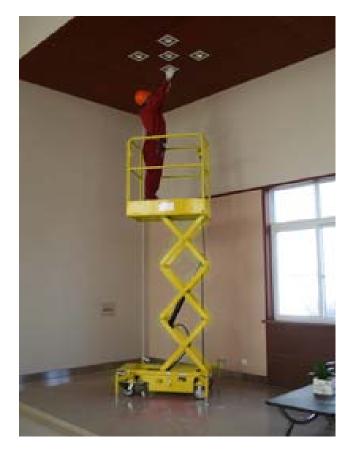

## JCPT (Mini Scissor Lift)

The JCPT mini series scissor lift platforms are a lightweight single person lifting platform ideal for use in a variety of applications.

I deal for maintenance work in warehouses, Shopping Centres, Hospitals, Schools etc.

This product offers an economical solution to your maintenance requirements with a safe working load of 240kg and three models available with max lifting heights of 1.7m, 2.5m and 3m

The unit is supplied with an integrated charger, battery charge indicator, built in levelling indicator, outriggers and emergency down and stop buttons.

Unlike a mobile tower that has to be erected and disassembled to move around a site or adjust the working height this unit is so versatile that it will pass through a standard door opening allowing access to most areas and its height can be adjusted with the touch of a button thus saving time and effort.