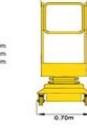

### JCPT1.7/JCPT2.5/JCPT3.0

| Working height        |              |
|-----------------------|--------------|
| JCPT1.7               |              |
| JCPT2.5               | 4.50m        |
| JCPT3.0               |              |
| Platform floor height |              |
| JCPT1.7               |              |
| JCPT2.5               |              |
| JCPT3.0               | 3.00m        |
| Overall length        | 1.14m        |
| Overall width         | 0.70m        |
| Overall height        |              |
| JCPT1.7               |              |
| JCPT2.5               |              |
| JCPT3.0               | 1.63m        |
| Platform size         |              |
| JCPT1.7               | 1.00 X 0.60m |
| JCPT2.5               | 1.00 X 0.60m |
| JCPT3.0               | 1.14 X 0.60m |
| Ground clearance      |              |
| Wheelbase             |              |