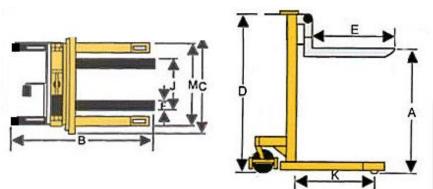

Light and easy steering with foot brake

**Conforms to CE standards** 

An economical solution for lifting and moving pallets, skids, etc.

Open bottom pallets only

| MODEL               |   |    | SFH1016 |
|---------------------|---|----|---------|
| Capacity            |   | kg | 1000    |
| Max Fork Height     | Α | mm | 1600    |
| Lowered Fork Height |   | mm | 85      |
| Fork Fixed Width    | J | mm | 550     |
| Fork Width          | F | mm | 150     |
| Fork Length         | E | mm | 1150    |
| Overall Length      | В | mm | 1600    |
| Overall Height      | D | mm | 1980    |
| Overall Width       | С | mm | 740     |
| Weight of Unit      |   | kg | 240     |