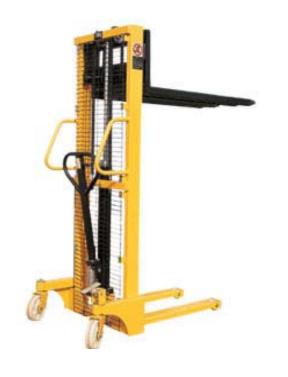

## **MAIN FEATURES**

Heavy duty c-shaped steel construction for strength and rigidity with drop forged forks.

Chip and corrosion resistant paint finish

**Fixed Forks** 

Heavy duty pump unit with a lifting capacity of 1000kg

Light and easy steering with foot brake

**Conforms to CE standards** 

An economical solution for lifting and moving pallets, skids, etc.

Open bottom pallets only

| MODEL               |   |    | SFH1016 |
|---------------------|---|----|---------|
| Capacity            |   | kg | 1000    |
| Max Fork Height     | Α | mm | 1600    |
| Lowered Fork Height |   | mm | 85      |
| Fork Fixed Width    | J | mm | 550     |
| Fork Width          | F | mm | 150     |
| Fork Length         | E | mm | 1150    |
| Overall Length      | В | mm | 1600    |
| Overall Height      | D | mm | 1980    |
| Overall Width       | С | mm | 740     |
| Weight of Unit      |   | kg | 240     |