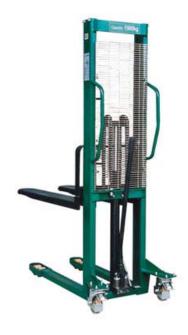

## MAIN FEATURES

Heavy duty c-shaped steel construction for strength and rigidity with drop forged forks.

Chip and corrosion resistant paint finish

**Fixed forks** 

Heavy duty pump unit with a lifting capacity of 1000kg

Light and easy steering with foot brake

**Conforms to CE standards** 

An economical solution for lifting and moving pallets, skids, etc.

Open bottom pallets only

| MODEL               |   |    | SFH1016-A |
|---------------------|---|----|-----------|
| Capacity            |   | kg | 1000      |
| Max Fork Height     | Α | mm | 1600      |
| Lowered Fork Height |   | mm | 85        |
| Fork Fixed Width    | J | mm | 560       |
| Fork Width          | F | mm | 140       |
| Fork Length         | E | mm | 1150      |
| Overall Length      | В | mm | 1650      |
| Overall Height      | D | mm | 2020      |
| Overall Width       | С | mm | 680       |
| Weight of Unit      |   | kg | 223       |