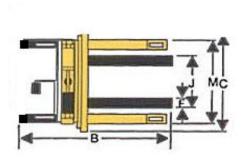

Light and easy steering with foot brake

**Conforms to CE standards** 

An economical solution for lifting and moving pallets, skids, etc.

Open bottom pallets only

| MODEL               |   |    | SFH1016-A |
|---------------------|---|----|-----------|
| Capacity            |   | kg | 1000      |
| Max Fork Height     | Α | mm | 1600      |
| Lowered Fork Height |   | mm | 85        |
| Fork Fixed Width    | J | mm | 560       |
| Fork Width          | F | mm | 140       |
| Fork Length         | E | mm | 1150      |
| Overall Length      | В | mm | 1650      |
| Overall Height      | D | mm | 2020      |
| Overall Width       | С | mm | 680       |
| Weight of Unit      |   | kg | 223       |