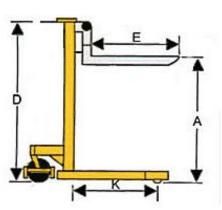

Light and easy steering with foot brake

**Conforms to CE standards** 

An economical solution for lifting and moving pallets, skids, etc.

Open bottom pallets only

| MODEL               |   |    | SFH1016-A |
|---------------------|---|----|-----------|
| Capacity            |   | kg | 1000      |
| Max Fork Height     | Α | mm | 1600      |
| Lowered Fork Height |   | mm | 85        |
| Fork Fixed Width    | J | mm | 560       |
| Fork Width          | F | mm | 140       |
| Fork Length         | E | mm | 1150      |
| Overall Length      | В | mm | 1650      |
| Overall Height      | D | mm | 2020      |
| Overall Width       | С | mm | 680       |
| Weight of Unit      |   | kg | 223       |