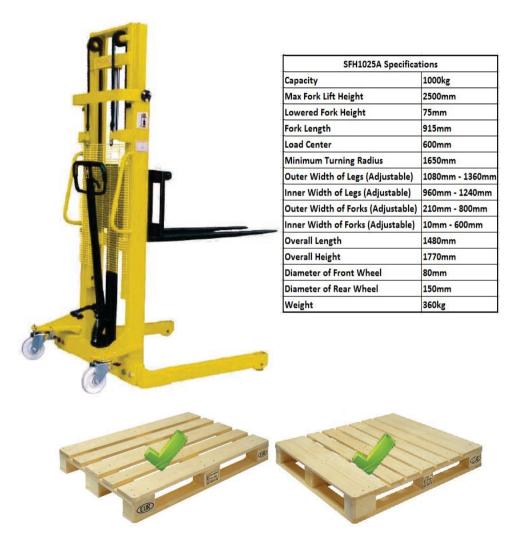

## SFH1025A Straddle Stacker

with 2.5 metre lift and upto 1000kg capacity

Manual Straddle Stackers are designed to straddle the pallet / skid, thus allowing users to lift both open and bottom style pallets.

The SFH1025A is constructed from a robust steel construction, whilst lifting and lowering functions are controlled by foot and hand controls.

Straddle stackers offer an economical solution for lifting pallets skids and dies

They are smaller than a standard forklift truck, but cost much less and you require no license in order to operate them.

This straddle stacker truck comes with adjustable forks - both inner and outer, making this unit even more versatile.