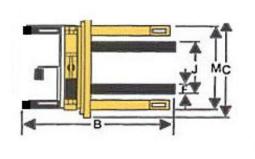

## Lifts open and close bottom pallets

| MODEL               |   |    | SFH1030-A |
|---------------------|---|----|-----------|
| Capacity            |   | kg | 1000      |
| Max Fork Height     | А | mm | 3000      |
| Lowered Fork Height |   | mm | 75        |
| Fork Fixed Width    | J | mm | 800       |
| Fork Width          | F | mm | 150       |
| Fork Length         | E | mm | 915       |
| Overall Length      | В | mm | 1480      |
| Overall Height      | D | mm | 2020      |
| Overall Width       | С | mm | 1360      |
| Weight of Unit      |   | kg | 385       |