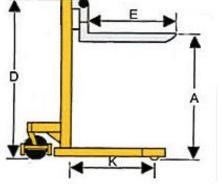

## Lifts open and close bottom pallets

| MODEL               |   |    | SFH1030-A |
|---------------------|---|----|-----------|
| Capacity            |   | kg | 1000      |
| Max Fork Height     | А | mm | 3000      |
| Lowered Fork Height |   | mm | 75        |
| Fork Fixed Width    | J | mm | 800       |
| Fork Width          | F | mm | 150       |
| Fork Length         | E | mm | 915       |
| Overall Length      | В | mm | 1480      |
| Overall Height      | D | mm | 2020      |
| Overall Width       | С | mm | 1360      |
| Weight of Unit      |   | kg | 385       |