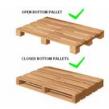

## Lifts open and close bottom pallets

| MODEL               |   |    | SFH1030-A |
|---------------------|---|----|-----------|
| Capacity            |   | kg | 1000      |
| Max Fork Height     | А | mm | 3000      |
| Lowered Fork Height |   | mm | 75        |
| Fork Fixed Width    | J | mm | 800       |
| Fork Width          | F | mm | 150       |
| Fork Length         | E | mm | 915       |
| Overall Length      | В | mm | 1480      |
| Overall Height      | D | mm | 2020      |
| Overall Width       | С | mm | 1360      |
| Weight of Unit      |   | kg | 385       |