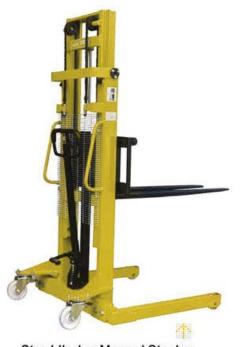

## SFH1030-A

Straddle-leg Manual Stacker

## **MAIN FEATURES**

Heavy duty c-shaped steel construction for strength and rigidity with drop forged forks.

Chip and corrosion resistant paint finish

Heavy duty forks 915mm long

Heavy duty pump unit with a lifting capacity of 1000kg

Light and easy steering with foot brake

**Conforms to CE standards** 

An economical solution for lifting and moving pallets, skids, etc.