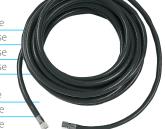

### **Air Hose**

AHR20M38

| Order Code |                  | A   |
|------------|------------------|-----|
| AHR5M516   | 5m x 5/16" hose  |     |
| AHR10M516  | 10m x 5/16" hose | MAV |
| AHR15M516  | 15m x 5/16" hose |     |
| AHR20M516  | 20m x 5/16" hose |     |
| AHR5M38    | 5m x 3/8" hose   |     |
| AHR10M38   | 10m x 3/8" hose  |     |
| AHR15M38   | 15m x 3/8" hose  |     |

20m x 3/8" hose

Complete with Crimped 1/4" BSP fitting