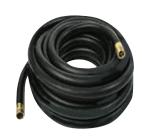

#### **Paint Fluid Hose**

| PH5M  | 5m x 3/8"  |  |
|-------|------------|--|
| PH10M | 10m x 3/8" |  |
| PH10M | 10m x 3/8" |  |

#### **Complete with**

Factory crimped 3/8" BSP fitting