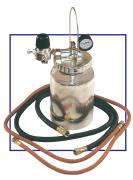

## **Paint Containers**

**2Q** Remote Pressure Cup

 2 litre remote pressure cup complete with hoses

95200-33

Universal Syphon Cup

 1 litre universal syphon cup complete assembly