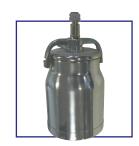

## **Paint Containers**

**2Q** Remote Pressure Cup

 2 litre remote pressure cup complete with hoses

95200-33

Universal Syphon Cup

 1 litre universal syphon cup complete assembly