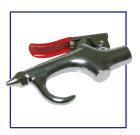

### **Air Guns**

**9400** Palm Grip Blow Gun

**931G** Schutz Underseal Gun

- Uses 1litre Canister
- 70-80 PSI
- 1/4" BSP fitting

**059000R** Air powered Vacuum Gun

**4086450000** Electronic Auto Drain 1/2" 230V