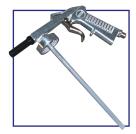

### **Air Guns**

**9400** Palm Grip Blow Gun

**931G** Schutz Underseal Gun

- Uses 1litre Canister
- 70-80 PSI
- 1/4" BSP fitting

**059000R** Air powered Vacuum Gun

**4086450000** Electronic Auto Drain 1/2" 230V