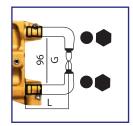

#### **Smart Gun**

Patented pneumatic gun with adjustable stroke and double-function trigger:

- 1) Only clamping
- 2) Welding, when the force at electrodes is correct

Item 8677: 22mm arms

Water cooled pneumatic gun. Electrode force 30 - 240 daN.

Order Code: 8677TE

5127 Water Cooled Arms 152mm, 22mm Ø

5128 Water Cooled Arms 232mm, 22mm Ø

5187 Water Cooled Arms 250mm, 22mm Ø

5129 Water Cooled Arms 332mm, 22mm Ø

5137 Water Cooled Arms 350mm, 22mm Ø

5138 Water Cooled Arms 450mm, 22mm Ø