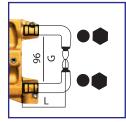

#### **Smart Gun**

Patented pneumatic gun with adjustable stroke and double-function trigger:

- 1) Only clamping
- 2) Welding, when the force at electrodes is correct

Item 8677: 22mm arms

Water cooled pneumatic gun. Electrode force 30 - 240 daN.

Order Code: 8677TE

5127 Water Cooled Arms 152mm, 22mm Ø

5128 Water Cooled Arms 232mm, 22mm Ø

5187 Water Cooled Arms 250mm, 22mm Ø

5129 Water Cooled Arms 332mm, 22mm Ø

5137 Water Cooled Arms 350mm, 22mm Ø

5138 Water Cooled Arms 450mm, 22mm Ø