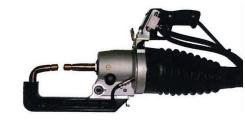

#### **Smart Gun**

Patented pneumatic gun with adjustable stroke and double-function trigger:

- 1) Only clamping
- 2) Welding, when the force at electrodes is correct

Item 8677: 22mm arms

Water cooled pneumatic gun. Electrode force 30 - 240 daN.

Order Code: 8677TE

5127 Water Cooled Arms 152mm, 22mm Ø

5128 Water Cooled Arms 232mm, 22mm Ø

5187 Water Cooled Arms 250mm, 22mm Ø

5129 Water Cooled Arms 332mm, 22mm Ø

5137 Water Cooled Arms 350mm, 22mm Ø

5138 Water Cooled Arms 450mm, 22mm Ø