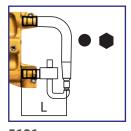

#### **Smart Gun**

Patented pneumatic gun with adjustable stroke and double-function trigger:

- 1) Only clamping
- 2) Welding, when the force at electrodes is correct

Item 8677: 22mm arms

Water cooled pneumatic gun. Electrode force 30 - 240 daN.

Order Code: 8677TE

5127 Water Cooled Arms 152mm, 22mm Ø

5128 Water Cooled Arms 232mm, 22mm Ø

5187 Water Cooled Arms 250mm, 22mm Ø

5129 Water Cooled Arms 332mm, 22mm Ø

5137 Water Cooled Arms 350mm, 22mm Ø

5138 Water Cooled Arms 450mm, 22mm Ø

5130 Water Cooled Arms 483mm, 22mm Ø

5191 Water Cooled Arms Special 107mm, 22mm Ø

5192 Water Cooled Arms Special 107mm, 22mm Ø

33405 Brushing (Allows 20mm arms to be used with 3650)