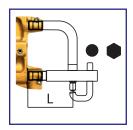

#### **Smart Gun**

Patented pneumatic gun with adjustable stroke and double-function trigger:

- 1) Only clamping
- 2) Welding, when the force at electrodes is correct

Item 8677: 22mm arms

Water cooled pneumatic gun. Electrode force 30 - 240 daN.

Order Code: 8677TE

5127 Water Cooled Arms 152mm, 22mm Ø

5128 Water Cooled Arms 232mm, 22mm Ø

5187 Water Cooled Arms 250mm, 22mm Ø

5129 Water Cooled Arms 332mm, 22mm Ø

5137 Water Cooled Arms 350mm, 22mm Ø

5138 Water Cooled Arms 450mm, 22mm Ø

5130 Water Cooled Arms 483mm, 22mm Ø

5191 Water Cooled Arms Special 107mm, 22mm Ø

5192 Water Cooled Arms Special 107mm, 22mm Ø

33405 Brushing (Allows 20mm arms to be used with 3650)