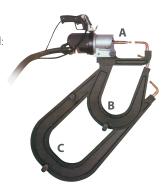

#### **Fast Gun**

Pneumatic C-type gun water cooled:

Order Code: 8659

Arm 87mm (A)

Order Code: 8685/WS

Arm 356mm (B)

Order Code: 8686/WS

Arm 637mm (C)

Order Code: 8687/WS