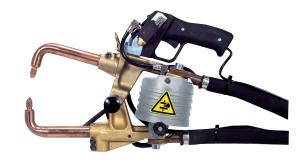

#### **Smart Gun**

Patented pneumatic gun with adjustable stroke and double-function trigger:

- 1) Only clamping
- 2) Welding, when the force at electrodes is correct

Item 8677: 22mm arms

Water cooled pneumatic gun. Electrode force 30 - 240 daN.