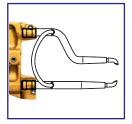

#### **Fast Gun**

Pneumatic C-type gun water cooled:

Order Code: 8659

Arm 87mm (A)

Order Code: 8685/WS

Arm 356mm (B)

Order Code: 8686/WS

Arm 637mm (C)