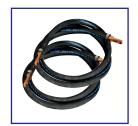

## **Spot Welding Accessories** 8659 • 8669TE • 8679T & Accessories

3455 Pair of Cables 2.4m for 8659 & 8669TE

8689 Bent Short Arm L = 40 mm

**Short Arm** Length = 87mm8685: Air Cooled 8685/WC: Water Cooled