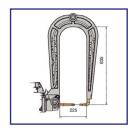

8687/WS Water Cooled Long Arm L = 635mm, 16mm Caps

8690/WS Water Cooled Arm L = 305 mm, 16mm Caps