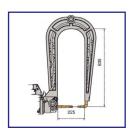

8687/WS Water Cooled Long Arm L = 635mm, 16mm Caps

8690/WS Water Cooled Arm L = 305 mm, 16mm Caps