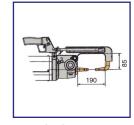

## **Spot Welding Accessories** 8659 • 8669TE • 8679T & Accessories

3455 Pair of Cables 2.4m for 8659 & 8669TE

8689 Bent Short Arm L = 40 mm

**Short Arm** Length = 87mm8685: Air Cooled 8685/WC: Water Cooled