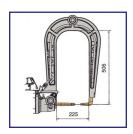

8685/WS Water Cooled Short Arm L = 40mm, 16mm Caps

8684/WS Water Cooled Medium Short Arm L = 205mm, 16mm Caps

8686/WS Water Cooled Medium Arm L = 355mm, 16mm Caps

8688/WS Water Cooled Medium Long Arm L = 505mm, 16mm Caps