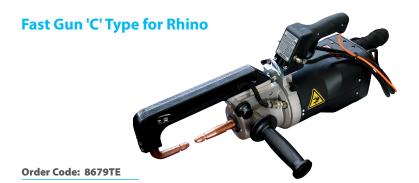

## **Spot Welding Accessories** 8659 • 8669TE • 8679T & Accessories

3455 Pair of Cables 2.4m for 8659 & 8669TE

8689 Bent Short Arm L = 40 mm

**Short Arm** Length = 87mm8685: Air Cooled 8685/WC: Water Cooled