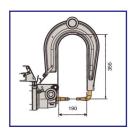

**Medium Arm** Length = 356mm 8686: Air Cooled 8686/WC: Water Cooled

**Medium Long Arm** Length = 450mm 8688: Air Cooled 8688/WC: Water Cooled

**Long Arm** Length = 637mm 8687: Air Cooled 8687/WC: Water Cooled