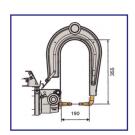

**Medium Arm** Length = 356mm 8686: Air Cooled 8686/WC: Water Cooled

**Medium Long Arm** Length = 450mm 8688: Air Cooled 8688/WC: Water Cooled

**Long Arm** Length = 637mm 8687: Air Cooled 8687/WC: Water Cooled