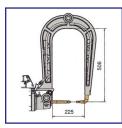

8685/WS Water Cooled Short Arm L = 40mm, 16mm Caps

8684/WS Water Cooled Medium Short Arm L = 205mm, 16mm Caps

8686/WS Water Cooled Medium Arm L = 355mm, 16mm Caps

8688/WS Water Cooled Medium Long Arm L = 505mm, 16mm Caps