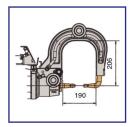

**Medium Arm** Length = 356mm 8686: Air Cooled 8686/WC: Water Cooled

**Medium Long Arm** Length = 450mm 8688: Air Cooled 8688/WC: Water Cooled

**Long Arm** Length = 637mm 8687: Air Cooled 8687/WC: Water Cooled