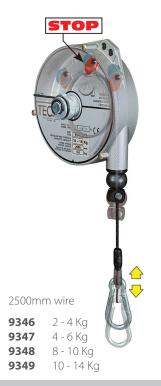

The new ATEX balancers are an expansion of our range that is certified and suitable for installation in potentially explosive areas.

75 - 90 Kg

90 - 105 Kg

9370

9371