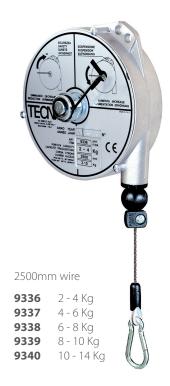

## TECNA balancers offer versatility for a whole range of applications

It may be used for bench assembly line works and it may be suitably applied to small tools, industrial suspended welders and multiple screwdrivers etc.

The balancers are produced in conformity with the DIN 15112 directive thanks to their high structural technology and their compliance with the laws in force they are BG certified by the relevant German institute for their safe use in the working environment.