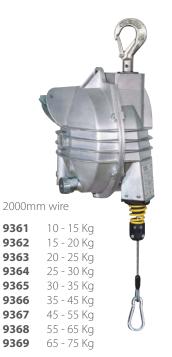

## TECNA balancers offer versatility for a whole range of applications

It may be used for bench assembly line works and it may be suitably applied to small tools, industrial suspended welders and multiple screwdrivers etc.

The balancers are produced in conformity with the DIN 15112 directive thanks to their high structural technology and their compliance with the laws in force they are BG certified by the relevant German institute for their safe use in the working environment.