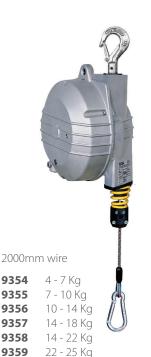

## TECNA balancers offer versatility for a whole range of applications

It may be used for bench assembly line works and it may be suitably applied to small tools, industrial suspended welders and multiple screwdrivers etc.

The balancers are produced in conformity with the DIN 15112 directive thanks to their high structural technology and their compliance with the laws in force they are BG certified by the relevant German institute for their safe use in the working environment.