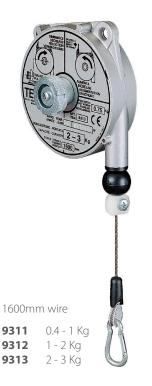

## TECNA balancers offer versatility for a whole range of applications

It may be used for bench assembly line works and it may be suitably applied to small tools, industrial suspended welders and multiple screwdrivers etc.

The balancers are produced in conformity with the DIN 15112 directive thanks to their high structural technology and their compliance with the laws in force they are BG certified by the relevant German institute for their safe use in the working environment.