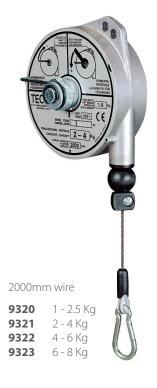

## TECNA balancers offer versatility for a whole range of applications

It may be used for bench assembly line works and it may be suitably applied to small tools, industrial suspended welders and multiple screwdrivers etc.

The balancers are produced in conformity with the DIN 15112 directive thanks to their high structural technology and their compliance with the laws in force they are BG certified by the relevant German institute for their safe use in the working environment.