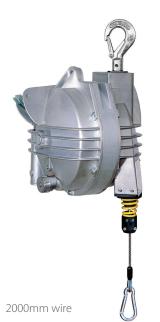

The new ATEX balancers are an expansion of our range that is certified and suitable for installation in potentially explosive areas.

75 - 90 Kg

90 - 105 Kg

9370

9371