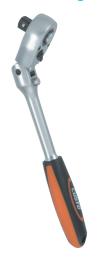

## Quick Release Reversible Ratchet 72T Flexible Locking Head

1/4" Drive 159mm long **Order Code: RH-B83272** 

3/8" Drive 242mm long **Order Code: RH-B83372** 

1/2" Drive 290mm long **Order Code: RH-B83472** 