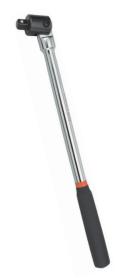

Quick Release Composite Ratchet 72T

1/4" Drive 150mm long
Order Code: RH-C84272

3/8" Drive 198mm long **Order Code: RH-C84372** 

1/2" Drive 225mm long
Order Code: RH-C84472

**Breaker Bars** 

3/8" Drive 480mm long **Order Code: BB-03480A** 

1/2" Drive 650mm long **Order Code: BB-04850A** 

3/4" Drive 650mm long
Order Code: BB-06650A