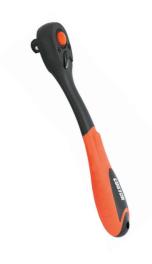

Quick Release Composite Ratchet 72T

1/4" Drive 150mm long
Order Code: RH-C84272

3/8" Drive 198mm long **Order Code: RH-C84372** 

1/2" Drive 225mm long
Order Code: RH-C84472

**Breaker Bars** 

3/8" Drive 480mm long **Order Code: BB-03480A** 