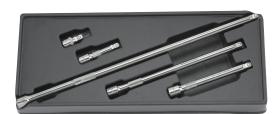

## 3/8" Drive Extension Bar

• 38, 75, 150, 250, 450mm

Order Code: EB-03005A

## 1/2" Drive Extension Bar

• 50, 70, 125, 250, 375mm

Order Code: EB-04005A