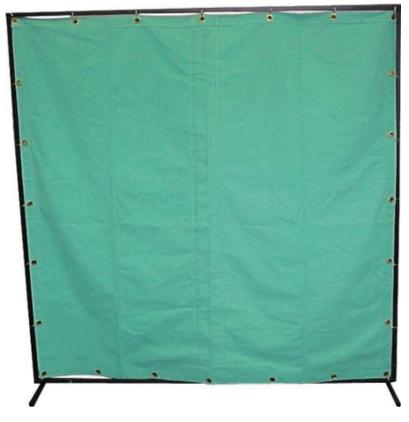

# **Detroit Welding Curtains**

#### **Key Features**

- 15 oz canvas
- Low visibility green canvas
- With eyelets
- 3 sizes available

#### Order Code

| CC6X4 | 6 x 4ft | Canvas Curtain | Small  | 20 Eyelets |
|-------|---------|----------------|--------|------------|
| CC6X6 | 6 x 6ft | Canvas Curtain | Medium | 24 Eyelets |
| CC8X6 | 8 x 6ft | Canvas Curtain | Large  | 28 Eyelets |

## **Detroit Welding Curtain Frames**

Order Code

| oraci coac |         |               |
|------------|---------|---------------|
| CF6X4      | 6 x 4ft | Curtain Frame |
| CF6X6      | 6 x 6ft | Curtain Frame |
| CF8X6      | 8 x 6ft | Curtain Frame |
|            |         |               |