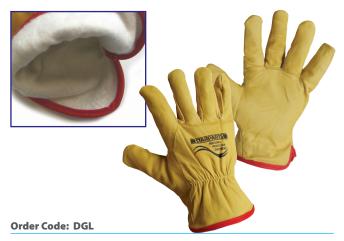

### **Nappa Soft Quality Leather Drivers Gloves**

#### **Key Features**

- Inside lining for added comfort
- Winged thumb offering flexibility & extra movement
- Elasticated back