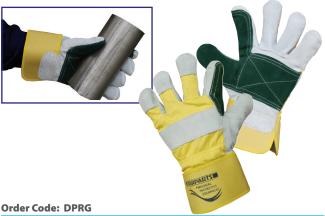

# **Canadian Double Palm Leather Rigger Gloves**

#### **Key Features**

- · Cow split leather
- Hard wearing double layer palm, thumb & forefinger
- Cotton back