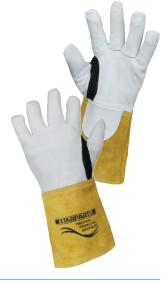

### **Finger Tip Sensitivity TIG Gloves**

#### **Key Features**

- Goat skin with 15cm cow split extra long leather cuff
- Reinforced thumb
- · Reinforced wrist patch

**Order Code: FSTG** 

Order Code: TG