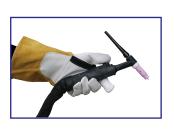

## **Classic TIG Gloves**

#### **Key Features**

- Goat skin with 15cm cow split extra long leather cuff
- Reinforced thumb
- Suitable for all TIG applications