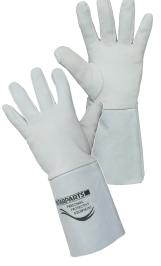

## **Classic TIG Gloves**

#### **Key Features**

- Goat skin with 15cm cow split extra long leather cuff
- Reinforced thumb
- Suitable for all TIG applications