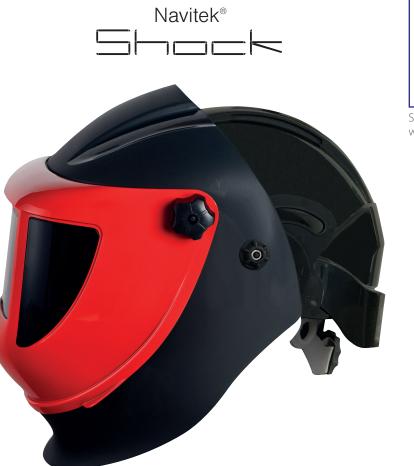

## **Key Features**

- Light and ergonomically designed safety helmet (893g)
- · Robust and well designed ratchet headgear
- Ability to lock the welding mask in the "up" position
- The hard hat is manufactured in ABS to EN397
- Fitted with Weltek S4 ADF 4 arc sensors proven for all welding applications, as well as 'grind mode'
- DIN 5 shade protection on side vision
- · Combined grinding clear vision
- Ideal for the construction industry