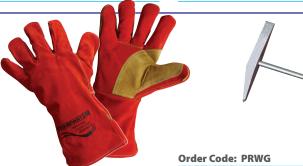

# Leather Premium Red Welders Gauntlets

#### **Key Features**

- Premium cow split leather
- Double Kevlar® stitched
- Reinforced palm & thumb
- Fully lined and fully welted