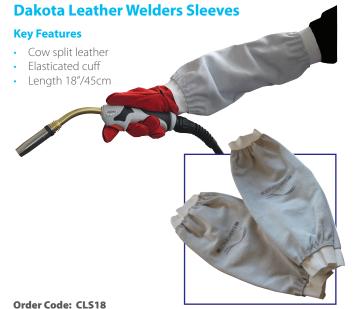

#### **Texas Leather Premium Welders Sleeves**

#### **Key Features**

- High quality cow split leather
- Elasticated cuff
- Kevlar® stitched
- Length 18"/45cm

**Order Code: GLS18** 