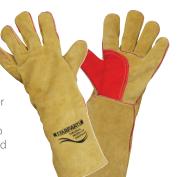

# Leather Premium Red Welders Gauntlets

#### **Key Features**

- Premium cow split leather
- Double Kevlar® stitched
- Reinforced palm & thumb
- Fully lined and fully welted