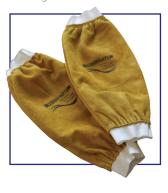

#### **Texas Leather Premium Welders Sleeves**

#### **Key Features**

- High quality cow split leather
- Elasticated cuff
- Kevlar® stitched
- Length 18"/45cm

**Order Code: GLS18** 