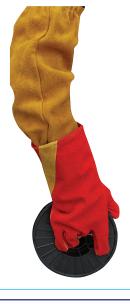

## **Leather Red Welders Gauntlets**

#### **Key Features**

- Cow split leather
- One piece back
- Fully lined and fully welted