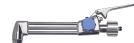

## Type 5

Designed to cope with the demands of modern fabrication/welding environments. The easy adaptation of the handle makes these torches suitable for welding, cutting and heating operations.

#### **Key Features**

- Welds mild steel to 25mm (1"), 3/8" BSP fitting
- Cut to 150mm (6") with acetylene and 76mm (3") with propane
- Conform to ISO 5172

Type 5 Shank

#### Order Code: T5SH

Type 5 Cutting Attachment

Order Code: T5CA

Type 5 Welding Mixer

Order Code: T5WM

Type 5 Propane Heating Mixer

Order Code: T5PHM

AHT Bent Neck 10.5" Acetylene Heating