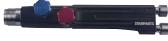

## Type 5

Designed to cope with the demands of modern fabrication/welding environments. The easy adaptation of the handle makes these torches suitable for welding, cutting and heating operations.

#### **Key Features**

- Welds mild steel to 25mm (1"), 3/8" BSP fitting
- Cut to 150mm (6") with acetylene and 76mm (3") with propane
- Conform to ISO 5172

Type 5 Shank

#### Order Code: T5SH

Type 5 Cutting Attachment

Order Code: T5CA

Type 5 Welding Mixer

Order Code: T5WM

Type 5 Propane Heating Mixer

Order Code: T5PHM

AHT Bent Neck 10.5" Acetylene Heating