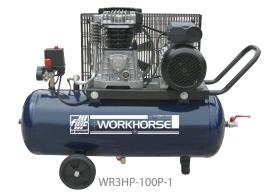

| Order Code   | HP  | Tank<br>Litres | Displacement<br>CFM | FAD<br>CFM | Electrical<br>Phase | Dimensions mm<br>L x W x H |
|--------------|-----|----------------|---------------------|------------|---------------------|----------------------------|
| WR3HP-50P-1  | 3.0 | 50             | 13                  | 9          | 1                   | 1010 x 360 x 730           |
| WR3HP-100P-1 | 3.0 | 100            | 13                  | 9          | 1                   | 1100 x 400 x 830           |