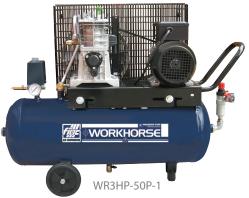

| Order Code   | HP  | Tank<br>Litres | Displacement<br>CFM | FAD<br>CFM | Electrical<br>Phase | Dimensions mm<br>L x W x H |
|--------------|-----|----------------|---------------------|------------|---------------------|----------------------------|
| WR3HP-50P-1  | 3.0 | 50             | 13                  | 9          | 1                   | 1010 x 360 x 730           |
| WR3HP-100P-1 | 3.0 | 100            | 13                  | 9          | 1                   | 1100 x 400 x 830           |