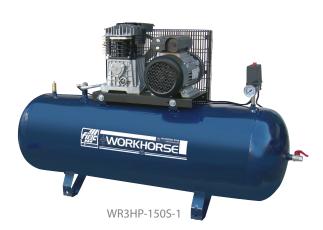

| Order Code   | HP  | Tank<br>Litres | Displacement<br>CFM | FAD<br>CFM | Electrical<br>Phase | Dimensions mm<br>L x W x H |
|--------------|-----|----------------|---------------------|------------|---------------------|----------------------------|
| WR3HP-150S-1 | 3.0 | 150            | 13                  | 9          | 1                   | 1350 x 540 x 1040          |
| WR3HP-200S-1 | 3.0 | 200            | 13                  | 9          | 1                   | 1520 x 540 x 1040          |