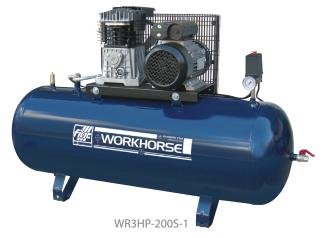

| Order Code   | HP  | Tank<br>Litres | Displacement<br>CFM | FAD<br>CFM | Electrical<br>Phase | Dimensions mm<br>L x W x H |
|--------------|-----|----------------|---------------------|------------|---------------------|----------------------------|
| WR3HP-150S-1 | 3.0 | 150            | 13                  | 9          | 1                   | 1350 x 540 x 1040          |
| WR3HP-200S-1 | 3.0 | 200            | 13                  | 9          | 1                   | 1520 x 540 x 1040          |