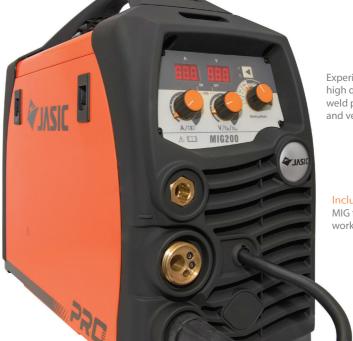

## **Key Features**

- Synergic control
- Single PCB compact welding inverter
- IGBT MIG/MAG/MMA/Lift TIG Multi Process Synergic Inverter for the professional user
- Digital amp and voltmeter
- Stable arc and reliable performance
- Suitable for 0.6, 0.8 and 1.0mm wire
- Compact size, lightweight and modern design
- Ideal for production, site work & maintenance
- Reverse polarity
- Generator friendly\*\*

#### Technical Data

| Input Voltage                | AC 230V - 50/60 Hz |
|------------------------------|--------------------|
| leff(A)                      | 21                 |
| Input Power (kVA)            | 9.4                |
| Voltage Adjustment Range (V) | 11 - 28            |
| Current Range (A)            | 10 - 200           |
| Duty Cycle @ 40°C            | 200A @ 35%         |
| No-Load Voltage (V)          | 53                 |
| Wire Spool Size              | ø 200mm            |
| Efficiency (%)               | 85                 |
| Power Factor                 | 0.7                |
| Protection/Insulation Class  | IP21S/F            |
| Dimensions (LxWxH mm)        | 485 x 185 x 370    |
| Weight (Kg)                  | 12.8               |
|                              |                    |

<sup>\*5</sup> year warranty subject to product registration \*\*Generators should have regulated output

Experience high quality weld performance and versatility

### Includes

MIG torch, gas regulator, work return lead & clamp

Supplied in full colour packaging

The power in inverter technology

Innovative welding technology

**ACCESSORIES**