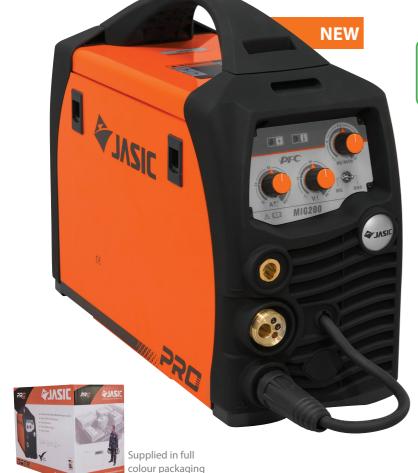

# Order Code: JM-200PFC

Experience high quality weld performance and versatility

### Includes

MIG torch, gas regulator, work return lead & clamp

The power in inverter technology

## Key Features

- IGBT MIG/MMA Multi Process Inverter technology - for the professional user
- Wide input voltage 95-265V
- PFC Energy saving benefits for the user
- Single PCB compact welding inverter
- Stable arc and reliable performance
- Suitable for 0.6 to 1.0mm wires
- Compact size, lightweight and modern design
- Burn back control
- Ideal for production, site work & maintenance
- Reverse polarity
- Can weld electrodes of up to 4mm
- Generator friendly\*\*