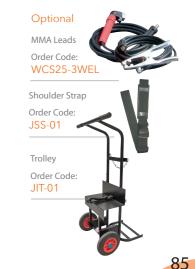

IG 30 - 140<br>MMA 10 -140 |      |
| Duty Cycle @ 40°C            | 200A @ 35%                  |      |
| No-Load Voltage (V)          | 53                          |      |
| Wire Spool Size              | ø 200mm                     |      |
| Efficiency (%)               | 85                          |      |
| Power Factor                 | 0.10                        |      |
| Protection/Insulation Class  | IP21S/F                     |      |
| Dimensions (LxWxH mm)        | 485 x 185 x 370             |      |
| Weight (Kg)                  | 12.8                        |      |
|                              |                             |      |

\*5 year warranty subject to product registration \*\*Generators should have regulated output

## Innovative welding technology







MMA

ЦG

PLASMA

ACCESSORIES