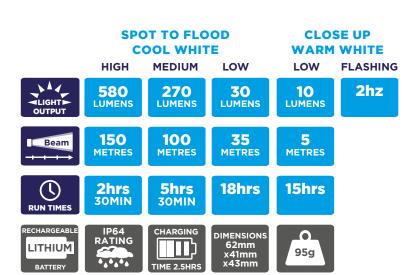

#### **Optional accessories:**

CH-USB-UK

**Helmet Clips:** SPPCLIPS

12/24V Vehicle Charger: CHIC3 7-LITHIUM

EU Adaptor: CH-USB-EU

**PROFESSIONAL HEAD TORCHES** 

- **KEY FEATURES:**
- 580 Lumens
- 150 metre beam
- Runs up to 18 hours
- Rechargeable lithium battery 3.7V 800mAh
- Can also work with 3 x AAA alkaline batteries
- Rotate bezel for spot to flood beam
- Cool white zoom beam
- Warm white diffused beam for close up work
- 90° beam angle adjustment
- Adjustable Headband
- Helmet mountable with clips
- Supplied with USB charging cable and rechargeable lithium battery pack