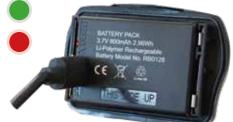

# Zoom 580 - Focus Beam Head Torch

# NightSearcher

## **Rechargeable Zoom LED Head Torch, 580 lumens**

The ZOOM 580R head torch provides an easy switch from spot to flood beam, simply rotate the bezel to adjust from spot to flood. The Zoom 580R head torch has a unique feature of a removable lithium battery, and can also be used with 3 x AAA alkaline batteries.



#### 2 MODELS AVAILABLE:

# **ZOOM580**

Powered by 3 x AAA Alkaline batteries





# OR

**ZOOM580R Rechargeable lithium battery** 

### **Removable battery pack** with Charging Indicator



## For longer running times the ZOOM580R can be used with:

# **3 x AAA Alkaline Batteries**



#### **Optional accessories:**





CH-USB-UK

**Helmet Clips:** SPPCLIPS



12/24V Vehicle Charger: CHIC3 7-LITHIUM

EU Adaptor: CH-USB-EU

**PROFESSIONAL HEAD TORCHES** 

- **KEY FEATURES:**
- 580 Lumens
- 150 metre beam
- Runs up to 18 hours
- Rechargeable lithium battery 3.7V 800mAh
- Can also work with 3 x AAA alkaline batteries
- Rotate bezel for spot to flood beam
- Cool white zoom beam
- Warm white diffused beam for close up work
- 90° beam angle adjustment
- Adjustable Headband
- Helmet mountable with clips
- Supplied with USB charging cable and rechargeable lithium battery pack