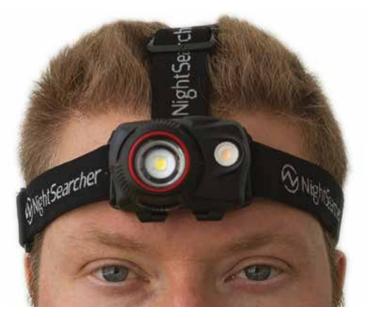

## **Rechargeable Zoom LED Head Torch, 580 lumens**

The ZOOM 580R head torch provides an easy switch from spot to flood beam, simply rotate the bezel to adjust from spot to flood. The Zoom 580R head torch has a unique feature of a removable lithium battery, and can also be used with 3 x AAA alkaline batteries.

#### **Optional accessories:**

CH-USB-UK

**Helmet Clips:** SPPCLIPS

12/24V Vehicle Charger: CHIC3 7-LITHIUM

EU Adaptor: CH-USB-EU

**PROFESSIONAL HEAD TORCHES** 

- **KEY FEATURES:**
- 580 Lumens
- 150 metre beam
- Runs up to 18 hours
- Rechargeable lithium battery 3.7V 800mAh
- Can also work with 3 x AAA alkaline batteries
- Rotate bezel for spot to flood beam
- Cool white zoom beam
- Warm white diffused beam for close up work
- 90° beam angle adjustment
- Adjustable Headband
- Helmet mountable with clips
- Supplied with USB charging cable and rechargeable lithium battery pack